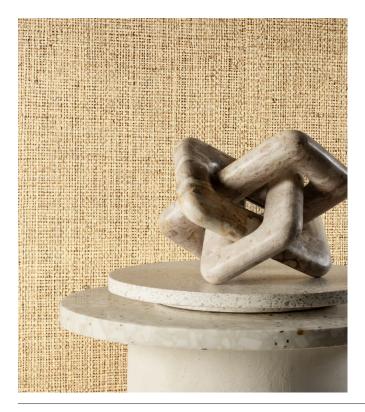

## **Technical specifications**

| Reference         | <u>67660</u>                                                                                                                  |
|-------------------|-------------------------------------------------------------------------------------------------------------------------------|
| Product category  | Contract vinyl                                                                                                                |
| Composition       | Contract vinyl on fabric backing (Type II)                                                                                    |
| Description       | This vinyl wallcovering is developed for the contract market and is therefore extremely durable, shock resistant and washable |
| Dimensions