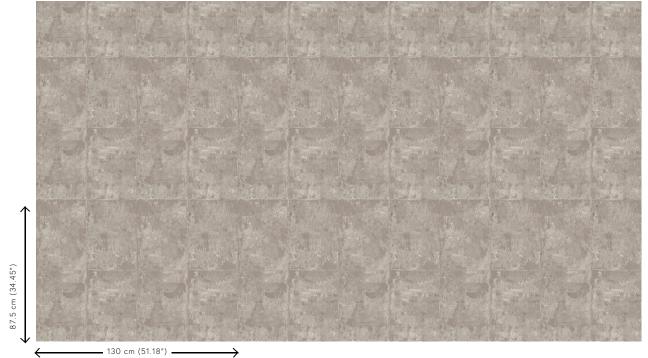

contract market and is therefore extremely durable, shock resistant and washable

Dimensions Width 132/137 cm (52/54"), untrimmed, sold

by the linear metre/yard

Pattern repeat Straight match 87.5 cm (34.45")