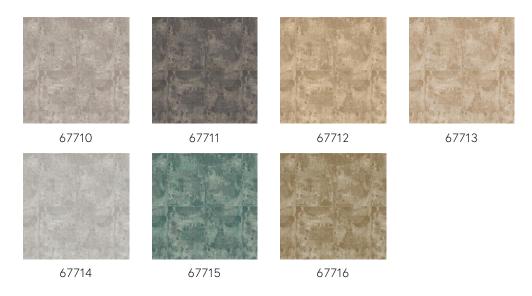

> • Dove Grey
Product category Contract vinyl

Composition Contract vinyl on fabric backing (Type II)

Description This vinyl wallcovering is developed for the contract market and is therefore extremely

contract market and is therefore extremely durable, shock resistant and washable

Dimensions Width 132/137 cm (52/54"), untrimmed, sold

by the linear metre/yard

Pattern repeat Straight match 87.5 cm (34.45")

Remark Double cut. IMO certificate available for

quantities from 300 linear metres/328 linear

yards.

Adhesive Arte Clearpro or a good quality dispersion

adhesive

How to paste Paste the wallcovering Light resistance Good lightfastness

How to remove Strippable
Fire retardant EU B-s2, d0
Fire retardant US Class A

Maintenance Extra-washable

IMO Certified





## Colourways (7)



## View



More info? Click here

Order samples, calculate quantities, view instructional videos, download technical information and more: www.arte-international.com