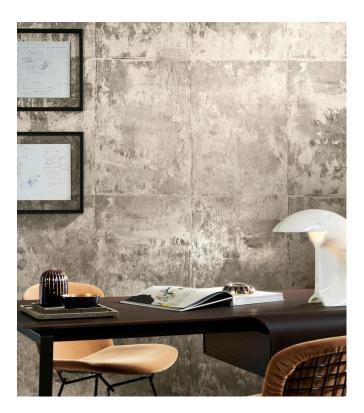

## MERCURY Collection Arte Contract

## Technical specifications

Reference <u>67710</u> • Dove Grey
Product category Contract vinyl

Composition Contract vinyl on fabric backing (Type II)

Description This vinyl wallcovering is developed for the contract market and is therefore extremely

contract market and is therefore extremely durable, shock resistant and washable

Dimensions Width 132/137 cm (52/54"), untrimmed, sold

by the linear metre/yard

Pattern repeat Straight match 87.5 cm (34.45")