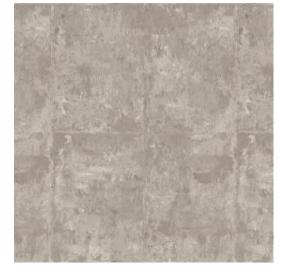

## Technical specifications

Reference <u>67710</u> • Dove Grey
Product category Contract vinyl

Composition Contract vinyl on fabric backing (Type II)

Description This vinyl wallcovering is developed for the contract market and is therefore extremely

contract market and is therefore extremely durable, shock resistant and washable

Dimensions Width 132/137 cm (52/54"), untrimmed, sold

by the linear metre/yard

Pattern repeat Straight match 87.5 cm (34.45")