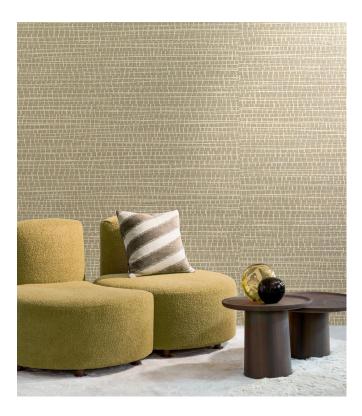

MADAGASCAR

Collection Arte Contract

## **Technical specifications**

| Reference         | <u>67790</u> • Pearl                                                                                                                |
|-------------------|-------------------------------------------------------------------------------------------------------------------------------------|
| Product category  | Contract vinyl                                                                                                                      |
| Composition       | Contract vinyl on non-woven backing (Type<br>II)                                                                                    |
| Description       | This vinyl wallcovering is developed for the<br>contract market and is therefore extremely<br>durable, shock resistant and washable |
| Dimensions        | Width 132/137 cm (52/54"), untrimmed, sold by the linear metre/yard                                                                 |
| Pattern repeat    | Free match 0 cm (0.00")                                                                                                             |
| Remark            | Double cut, reverse hanging. IMO certificate<br>available for quantities from 300 linear<br>metres/328 linear yards.                |
| Adhesive          | Arte Clearpro or a good quality dispersion<br>adhesive                                                                              |
| How to paste      | Paste the wallcovering                                                                                                              |
| Light resistance  | Good lightfastness                                                                                                                  |
| How to remove     | Strippable                                                                                                                          |
| Fire retardant EU | B-s2, d0                                                                                                                            |
| Fire retardant US | Class A                                                                                                                             |
| Maintenance       | Extra-washable                                                                                                                      |
| IMO Certified     | 0493/22                                                                                                                             |