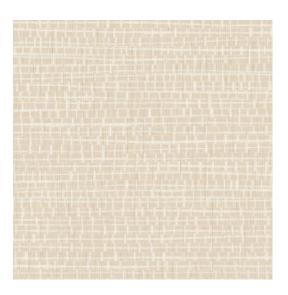

## **Technical specifications**

| Reference         | <u>67790</u> • Pearl                                                                                                                |
|-------------------|-------------------------------------------------------------------------------------------------------------------------------------|
| Product category  | Contract vinyl                                                                                                                      |
| Composition       | Contract vinyl on non-woven backing (Type<br>II)                                                                                    |
| Description       | This vinyl wallcovering is developed for the<br>contract market and is therefore extremely<br>durable, shock resistant and washable |
| Dimensions        | Width 132/137 cm (52/54"), untrimmed, sold by the linear metre/yard                                                                 |
| Pattern repeat    | Free match 0 cm (0.00")                                                                                                             |
| Remark            | Double cut, reverse hanging. IMO certificate<br>available for quantities from 300 linear<br>metres/328 linear yards.                |
| Adhesive          | Arte Clearpro or a good quality dispersion<br>adhesive                                                                              |
| How to paste      | Paste the wallcovering                                                                                                              |
| Light resistance  | Good lightfastness                                                                                                                  |
| How to remove     | Strippable                                                                                                                          |
| Fire retardant EU | B-s2, d0                                                                                                                            |
| Fire retardant US | Class A                                                                                                                             |
| Maintenance       | Extra-washable                                                                                                                      |
| IMO Certified     | 0493/22                                                                                                                             |