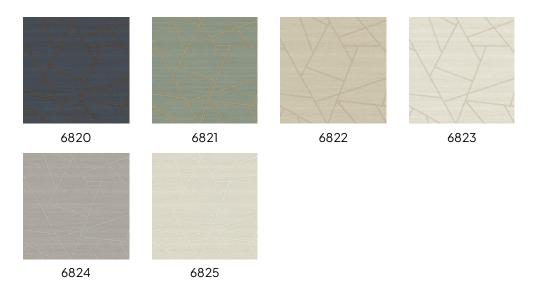

# **Patchwork** Tropical Collection JV 602 Jaipur

### Story behind the collection

This collection brings together lush floral prints and abstract geometric patterns in cool, softly muted colors. Highlight is the Jaipur Garden mural, available in natural beige, fresh green, or electric blue.

### **Technical specifications**

6820 Reference

Composition Wallpaper on non-woven backing Rolls of 10.05 m x 1.00 m (11 yds x 39.37") **Dimensions** 

Pattern repeat Straight match 64 cm (25.20")

Adhesive Arte Clearpro or a good quality dispersion

adhesive

How to paste Paste the wall

Light resistance **Good lightfastness** 

How to remove Strippable Washable Maintenance





## Colourways (6)



# View Permisson Permi

Moreinfo? Click here

- 100 cm(39.37") -

 $Order \, samples, calculate \, quantities, view \, instructional \, videos, download \, technical \, information \, and \, more: \, www.arte-international.com$