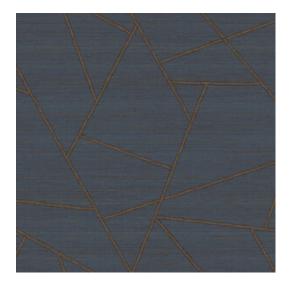

### **Technical specifications**

6820 Reference

Composition Wallpaper on non-woven backing Rolls of 10.05 m x 1.00 m (11 yds x 39.37") **Dimensions** 

Pattern repeat Straight match 64 cm (25.20")

Adhesive Arte Clearpro or a good quality dispersion

adhesive

How to paste Paste the wall

Light resistance **Good lightfastness** 

How to remove Strippable Washable Maintenance