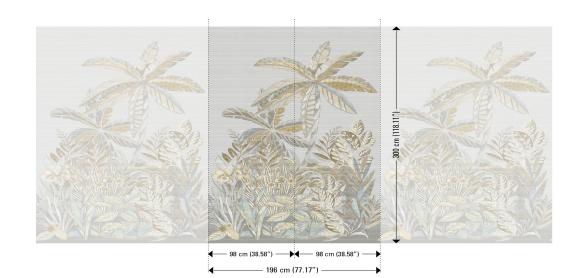

#### **Technical specifications**

| <u>6870</u>                                                                                       |
|---------------------------------------------------------------------------------------------------|
| Panoramic of 196 cm (2 x 98 cm) x 300 cm = 5.88 m <sup>2</sup> (77.17" x 118.11" = 63.29 sq. ft.) |
| The pattern is repeatable, allowing several panoramics to be joined together.                     |
| Arte Clearpro or a good quality dispersion adhesive                                               |
| Pastethewall                                                                                      |
| Goodlightfastness                                                                                 |
| Strippable                                                                                        |
| Washable                                                                                          |
|                                                                                                   |