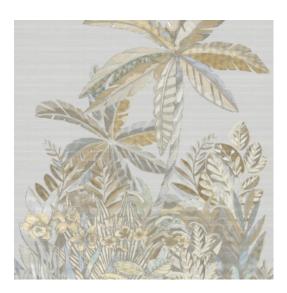

|
| Pastethewall                                                                                      |
| Goodlightfastness                                                                                 |
| Strippable                                                                                        |
| Washable                                                                                          |
|                                                                                                   |

# Jaipur Garden Collection JV 602 Jaipur

### Story behind the collection

This collection brings together lush floral prints and abstract geometric patterns in cool, softly muted colors. Highlight is the Jaipur Garden mural, available in natural beige, fresh green, or electric blue.





## Colourways (3)



6871

6870



6872

#### View



More info? Click here

Order samples, calculate quantities, view instructional videos, download technical information and more: www.arte-international.com