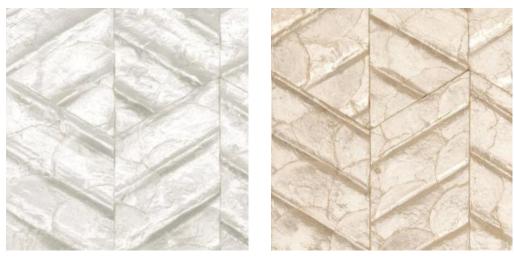

|
| Maintenance       | Extra-washable                                                                                                                                                                                                                                                                                                           |

# LUCEA Collection Luster

#### Story behind the collection

During the Spanish colonial period, capiz shells were often used in windows instead of glass as they were easier to obtain and also filtered the light nicely. The Latin name of this shell is Placuna placenta, but it is also called windowpane oyster.





### Colourways (4)



70310

70311



70312



70313

More info? <u>Click here</u>





## -ARTE<sup>®</sup>

wallcoverings for the ultimate in refinement