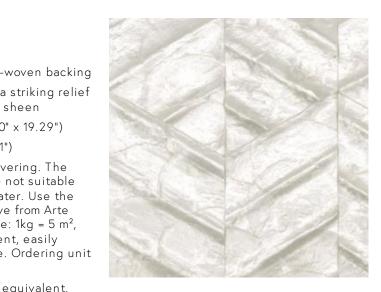

#### Technical specifications

| Reference         | <u>70310</u> • Pearl                                                                                                                                                                                                                                                                                                     |
|-------------------|--------------------------------------------------------------------------------------------------------------------------------------------------------------------------------------------------------------------------------------------------------------------------------------------------------------------------|
| Product category  | Couture                                                                                                                                                                                                                                                                                                                  |
| Composition       | Natural wallcovering on non-woven backing                                                                                                                                                                                                                                                                                |
| Description       | Hand-inlaid capiz shells for a striking relief<br>and a luxurious pearlescent sheen                                                                                                                                                                                                                                      |
| Dimensions        | Tiles of 48 cm x 49 cm (18.90" x 19.29")                                                                                                                                                                                                                                                                                 |
| Pattern repeat    | Straight match 43.2 cm (17.01")                                                                                                                                                                                                                                                                                          |
| Remark            | Lucea is a decorative wallcovering. The tiles are splashproof but are not suitable for long-term exposure to water. Use the specially developed adhesive from Arte "Clearpro Extreme" (coverage: 1kg = 5 m <sup>2</sup> , sold per 5 kg) or an equivalent, easily workable mounting adhesive. Ordering unit 4 tiles/box. |
| Adhesive          | Arte Clearpro Extreme or an equivalent,<br>easily workable mounting adhesive                                                                                                                                                                                                                                             |
| How to paste      | Paste the wall                                                                                                                                                                                                                                                                                                           |
| Light resistance  | Moderate lightfastness                                                                                                                                                                                                                                                                                                   |
| Fire retardant EU | D-s1, d0                                                                                                                                                                                                                                                                                                                 |
| Fire retardant US | Class A                                                                                                                                                                                                                                                                                                                  |
| Maintenance       | Extra-washable                                                                                                                                                                                                                                                                                                           |