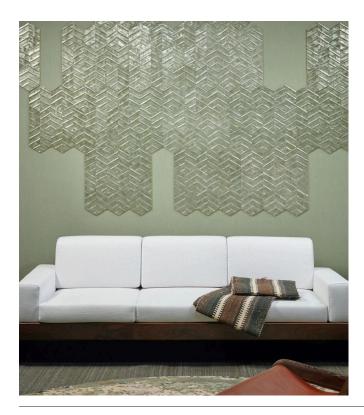

#### Technical specifications

| Reference         | <u>70310</u> • Pearl                                                                                                                                                                                                                                                                                                     |
|-------------------|--------------------------------------------------------------------------------------------------------------------------------------------------------------------------------------------------------------------------------------------------------------------------------------------------------------------------|
| Product category  | Couture                                                                                                                                                                                                                                                                                                                  |
| Composition       | Natural wallcovering on non-woven backing                                                                                                                                                                                                                                                                                |
| Description       | Hand-inlaid capiz shells for a striking relief<br>and a luxurious pearlescent sheen                                                                                                                                                                                                                                      |
| Dimensions        | Tiles of 48 cm x 49 cm (18.90" x 19.29")                                                                                                                                                                                                                                                                                 |
| Pattern repeat    | Straight match 43.2 cm (17.01")                                                                                                                                                                                                                                                                                          |
| Remark            | Lucea is a decorative wallcovering. The tiles are splashproof but are not suitable for long-term exposure to water. Use the specially developed adhesive from Arte "Clearpro Extreme" (coverage: 1kg = 5 m <sup>2</sup> , sold per 5 kg) or an equivalent, easily workable mounting adhesive. Ordering unit 4 tiles/box. |
| Adhesive          | Arte Clearpro Extreme or an equivalent,<br>easily workable mounting adhesive                                                                                                                                                                                                                                             |
| How to paste      | Paste the wall                                                                                                                                                                                                                                                                                                           |
| Light resistance  | Moderate lightfastness                                                                                                                                                                                                                                                                                                   |
| Fire retardant EU | D-s1, d0                                                                                                                                                                                                                                                                                                                 |
| Fire retardant US | Class A                                                                                                                                                                                                                                                                                                                  |
| Maintenance       | Extra-washable                                                                                                                                                                                                                                                                                                           |

#### Story behind the collection

During the Spanish colonial period, capiz shells were often used in windows instead of glass as they were easier to obtain and also filtered the light nicely. The Latin name of this shell is Placuna placenta, but it is also called windowpane oyster.