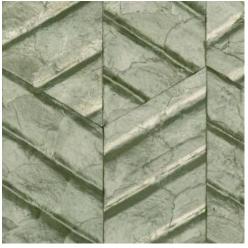

|
| Maintenance       | Extra-washable                                                                                                                                                                                                                                                                                                           |

# LUCEA Collection Luster

#### Story behind the collection

During the Spanish colonial period, capiz shells were often used in windows instead of glass as they were easier to obtain and also filtered the light nicely. The Latin name of this shell is Placuna placenta, but it is also called windowpane oyster.





### Colourways (4)



70310

70311



70312



70313

More info? <u>Click here</u>





## -ARTE<sup>®</sup>

wallcoverings for the ultimate in refinement