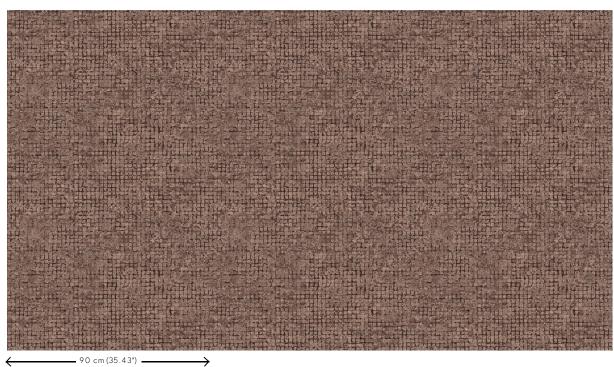

Dimensions Width 90 cm (35.43"), sold by the linear

metre/yard

Pattern repeat Free match 0 cm (0.00"), respecting the

design height of 21.33 cm (8.40")

Adhesive Arte Clearpro or a good quality dispersion

 $\, {\it adhesive} \,$ 