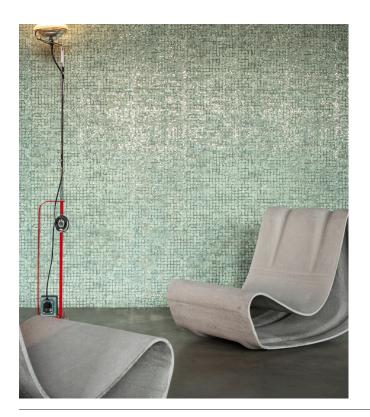

## Story behind the collection

Les Thermes depicts the rich history of Greco-Roman antiquity, in which sculpture and architecture both play an important role. The well-known bathing culture also has a prominent presence. This is reflected in aspects such as luxurious mosaics, traditional techniques and an impression of a hand-painted scene of Roman thermal baths. This opulent collection provides a taste of the grandeur of days long gone.

#### Technical specifications

Reference <u>70510</u> · Cocoa Product category Exquisite

Composition Non-woven wallcovering

Description Weathered block pattern of large mosaics

with striking metallic accents