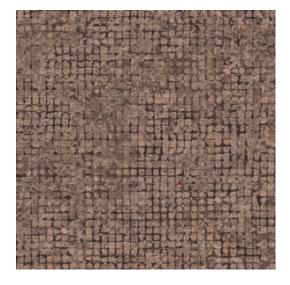

#### Technical specifications

Reference <u>70510</u> · Cocoa Product category Exquisite

Composition Non-woven wallcovering

Description Weathered block pattern of large mosaics

with striking metallic accents