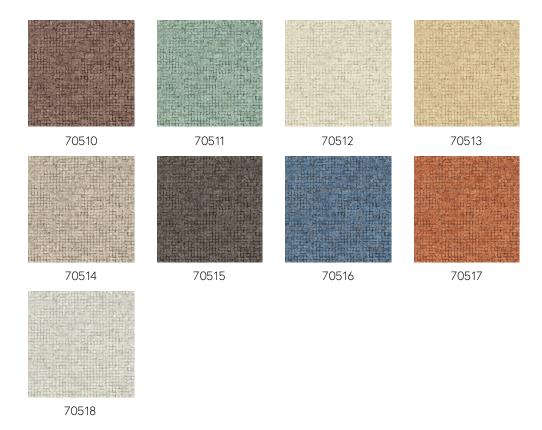

niques and an impression of a hand-painted scene of Roman thermal baths. This opulent collection provides a taste of the grandeur of days long gone.

#### Technical specifications

Reference <u>70510</u> · Cocoa Product category Exquisite

Composition Non-woven wallcovering

Description Weathered block pattern of large mosaics

with striking metallic accents

Dimensions Width 90 cm (35.43"), sold by the linear

metre/yard

Pattern repeat Free match 0 cm (0.00"), respecting the

design height of 21.33 cm (8.40")

Adhesive Arte Clearpro or a good quality dispersion

 $\, {\it adhesive} \,$ 

How to paste Paste the wall
Light resistance Good lightfastness

How to remove Strippable
Fire retardant EU B-s1, d0
Fire retardant US Class A
Maintenance Washable

IMO Certified





## Colourways (9)



### View



More info? Click here

Order samples, calculate quantities, view instructional videos, download technical information and more: www.arte-international.com