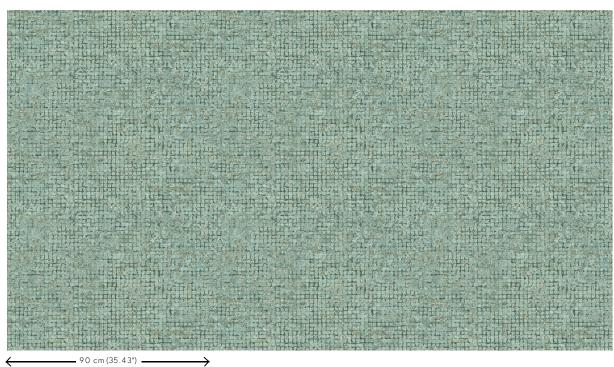

Dimensions Width 90 cm (35.43"), sold by the linear

metre/yard

Pattern repeat Free match 0 cm (0.00"), respecting the

design height of 21.33 cm (8.40")

Adhesive Arte Clearpro or a good quality dispersion

 $\, {\it adhesive} \,$ 