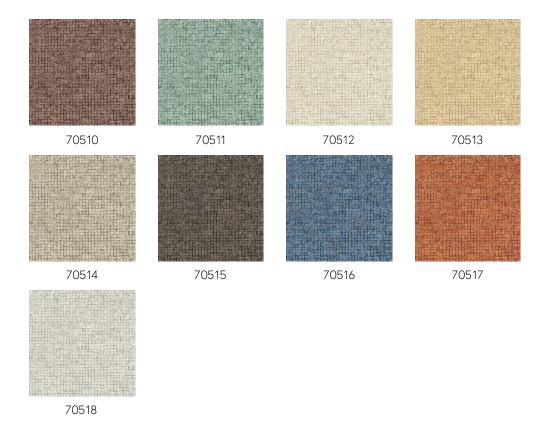

chniques and an impression of a hand-painted scene of Roman thermal baths. This opulent collection provides a taste of the grandeur of days long gone.

#### Technical specifications

Reference <u>70511</u> • Teal Product category Exquisite

Composition Non-woven wallcovering

Description Weathered block pattern of large mosaics

with striking metallic accents

Dimensions Width 90 cm (35.43"), sold by the linear

metre/yard

Pattern repeat Free match 0 cm (0.00"), respecting the

design height of 21.33 cm (8.40")

Adhesive Arte Clearpro or a good quality dispersion

 $\, {\it adhesive} \,$ 

How to paste Paste the wall
Light resistance Good lightfastness

How to remove Strippable
Fire retardant EU B-s1, d0
Fire retardant US Class A
Maintenance Washable

IMO Certified





# Colourways (9)



## View



More info? Click here

Order samples, calculate quantities, view instructional videos, download technical information and more: www.arte-international.com