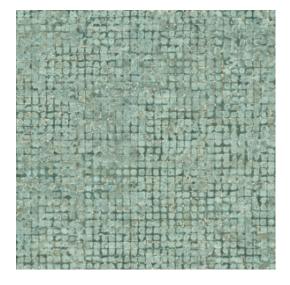

#### Technical specifications

Reference <u>70511</u> • Teal Product category Exquisite

Composition Non-woven wallcovering

Description Weathered block pattern of large mosaics

with striking metallic accents