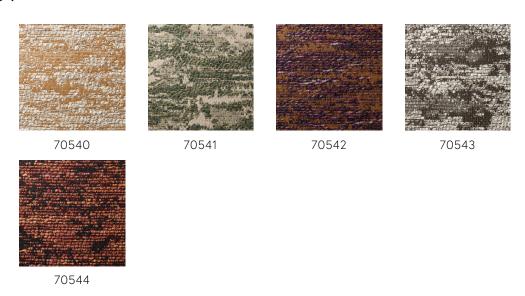

hand-painted scene of Roman thermal baths. This opulent collection provides a taste of the grandeur of days long gone.

### Technical specifications

Dimensions

Reference <u>70540</u> • Ochre

Product category Couture

Composition Textile wallcovering on non-woven backing

Description Horizontally woven bouclé fabric in which the metal threads provide a subtle sheen

the metal timedas provide a subtre sheen

Width 130 cm (51.18"), sold by the linear

metre/yard

Pattern repeat Free match 0 cm (0.00")

Adhesive Arte Clearpro or a good quality dispersion

adhesive

How to paste Paste the wall

Light resistance Good lightfastness

How to remove Strippable
Fire retardant EU D-s1, d0
Fire retardant US Class A

Maintenance Spongeable during hanging (dab away damp

glue)





## Colourways (5)



#### View



More info? Click here

Order samples, calculate quantities, view instructional videos, download technical information and more: www.arte-international.com