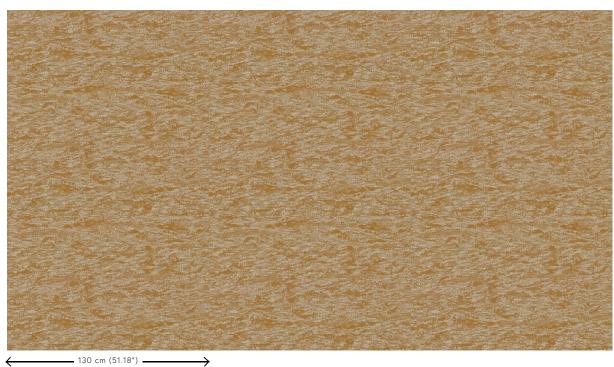

the metal timedas provide a subtre sheen

Width 130 cm (51.18"), sold by the linear

metre/yard

Pattern repeat Free match 0 cm (0.00")

Adhesive Arte Clearpro or a good quality dispersion

adhesive

How to paste Paste the wall