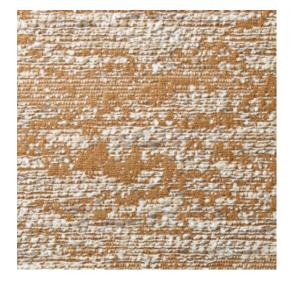

### Technical specifications

Dimensions

Reference <u>70540</u> • Ochre

Product category Couture

Composition Textile wallcovering on non-woven backing

Description Horizontally woven bouclé fabric in which the metal threads provide a subtle sheen

the metal timedas provide a subtre sheen

Width 130 cm (51.18"), sold by the linear

metre/yard

Pattern repeat Free match 0 cm (0.00")

Adhesive Arte Clearpro or a good quality dispersion

adhesive

How to paste Paste the wall