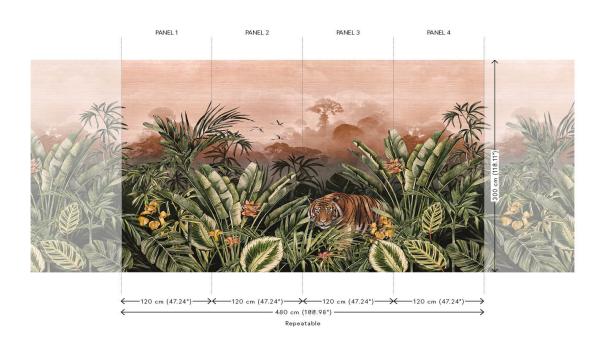

Dimensions Panoramic of  $480 \, \text{cm} \times 300 \, \text{cm} \, 14.4 \, \text{m}^2$ 

 $(188.98 \text{ "} \times 118.11 \text{ = } 155 \text{ sq.ft.})$ 

Remark The panoramic 'Silk Road Garden' consists

of 4 separate panels which cannot be ordered individually. 72000 (with Bengal Tiger) and 72001 (without Bengal Tiger) cannot be used in combination with each

Adhesive Arte Clearpro or a good quality dispersion