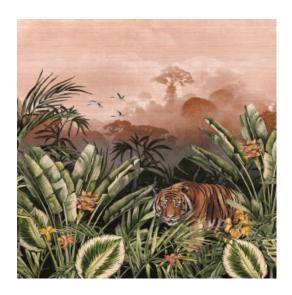

Textile wallcovering on non-woven backing

Description A lifelike jungle scenery, printed on real

textile with a natural look and a subtle,

golden background

Dimensions Panoramic of  $480 \, \text{cm} \times 300 \, \text{cm} \, 14.4 \, \text{m}^2$ 

 $(188.98 \text{ "} \times 118.11 \text{ = } 155 \text{ sq.ft.})$ 

Remark The panoramic 'Silk Road Garden' consists

of 4 separate panels which cannot be ordered individually. 72000 (with Bengal Tiger) and 72001 (without Bengal Tiger) cannot be used in combination with each

Adhesive Arte Clearpro or a good quality dispersion

adhesive

Paste the wall How to paste Good lightfastness Light resistance

How to remove Strippable Fire retardant EU B-s1, d0 Fire retardant US

Maintenance Spongeable during hanging (dab away

Class A

damp glue)





## Colourways (2)





72000

72001

### View



## More info? Click here

 $Order\ samples,\ calculate\ quantities,\ view\ instructional\ videos,\ download\ technical\ information\ and\ more:\ www.arte-international.com$