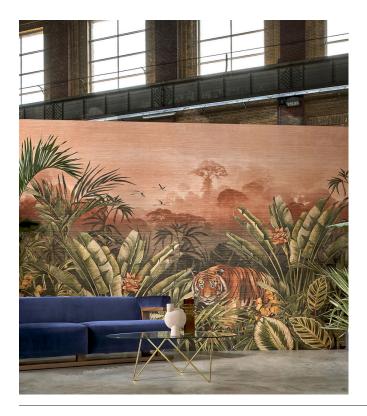

#### Technical specifications

Reference

Composition Textile wallcovering on non-woven backing

Description A lifelike jungle scenery, printed on real

textile with a natural look and a subtle,

golden background

Dimensions Panoramic of  $480 \, \text{cm} \times 300 \, \text{cm} \, 14.4 \, \text{m}^2$ 

 $(188.98 \text{ "} \times 118.11 \text{ = } 155 \text{ sq.ft.})$ 

Remark The panoramic 'Silk Road Garden' consists

of 4 separate panels which cannot be ordered individually. 72000 (with Bengal Tiger) and 72001 (without Bengal Tiger) cannot be used in combination with each

Adhesive Arte Clearpro or a good quality dispersion