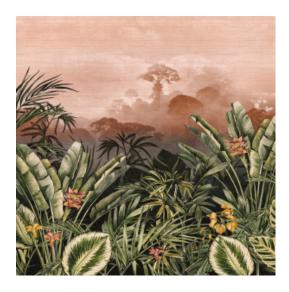

### Technical specifications

| Reference         | <u>72 001</u>                                                                                                                                                                                                                |
|-------------------|------------------------------------------------------------------------------------------------------------------------------------------------------------------------------------------------------------------------------|
| Composition       | Textile wallcovering on non-woven backing                                                                                                                                                                                    |
| Description       | A lifelike jungle scenery, printed on real<br>textile with a natural look and a subtle,<br>golden background                                                                                                                 |
| Dimensions        | Panoramic of 480 cm x 300 cm 14.4 m²<br>(188.98 " x 118.11" = 155 sq.ft.)                                                                                                                                                    |
| Remark            | The panoramic 'Silk Road Garden' consists<br>of 4 separate panels which cannot be<br>ordered individually. 72000 (with Bengal<br>Tiger) and 72001 (without Bengal Tiger)<br>cannot be used in combination with each<br>other |
| Adhesive          | Arte Clearpro or a good quality dispersion<br>adhesive                                                                                                                                                                       |
| How to paste      | Paste the wall                                                                                                                                                                                                               |
| Light resistance  | Good lightfastness                                                                                                                                                                                                           |
| How to remove     | Strippable                                                                                                                                                                                                                   |
| Fire retardant EU | B-s1, dO                                                                                                                                                                                                                     |
| Fire retardant US | Class A                                                                                                                                                                                                                      |
| Maintenance       | Spongeable during hanging (dab away<br>damp glue)                                                                                                                                                                            |