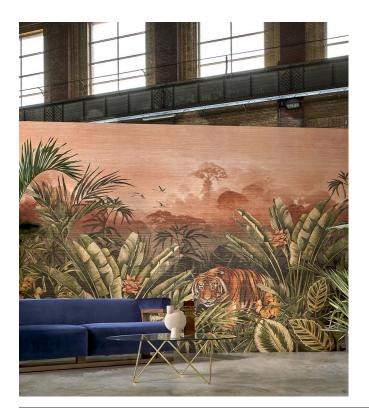

### Technical specifications

| Reference         | <u>72 001</u>                                                                                                                                                                                                                |
|-------------------|------------------------------------------------------------------------------------------------------------------------------------------------------------------------------------------------------------------------------|
| Composition       | Textile wallcovering on non-woven backing                                                                                                                                                                                    |
| Description       | A lifelike jungle scenery, printed on real<br>textile with a natural look and a subtle,<br>golden background                                                                                                                 |
| Dimensions        | Panoramic of 480 cm x 300 cm 14.4 m²<br>(188.98 " x 118.11" = 155 sq.ft.)                                                                                                                                                    |
| Remark            | The panoramic 'Silk Road Garden' consists<br>of 4 separate panels which cannot be<br>ordered individually. 72000 (with Bengal<br>Tiger) and 72001 (without Bengal Tiger)<br>cannot be used in combination with each<br>other |
| Adhesive          | Arte Clearpro or a good quality dispersion<br>adhesive                                                                                                                                                                       |
| How to paste      | Paste the wall                                                                                                                                                                                                               |
| Light resistance  | Good lightfastness                                                                                                                                                                                                           |
| How to remove     | Strippable                                                                                                                                                                                                                   |
| Fire retardant EU | B-s1, dO                                                                                                                                                                                                                     |
| Fire retardant US | Class A                                                                                                                                                                                                                      |
| Maintenance       | Spongeable during hanging (dab away<br>damp glue)                                                                                                                                                                            |