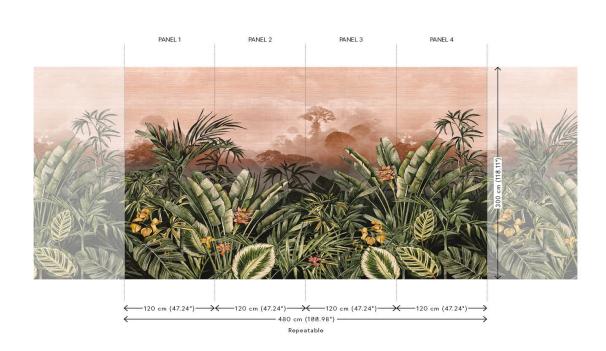

### Technical specifications

| Reference         | <u>72 001</u>                                                                                                                                                                                                                |
|-------------------|------------------------------------------------------------------------------------------------------------------------------------------------------------------------------------------------------------------------------|
| Composition       | Textile wallcovering on non-woven backing                                                                                                                                                                                    |
| Description       | A lifelike jungle scenery, printed on real<br>textile with a natural look and a subtle,<br>golden background                                                                                                                 |
| Dimensions        | Panoramic of 480 cm x 300 cm 14.4 m²<br>(188.98 " x 118.11" = 155 sq.ft.)                                                                                                                                                    |
| Remark            | The panoramic 'Silk Road Garden' consists<br>of 4 separate panels which cannot be<br>ordered individually. 72000 (with Bengal<br>Tiger) and 72001 (without Bengal Tiger)<br>cannot be used in combination with each<br>other |
| Adhesive          | Arte Clearpro or a good quality dispersion<br>adhesive                                                                                                                                                                       |
| How to paste      | Paste the wall                                                                                                                                                                                                               |
| Light resistance  | Good lightfastness                                                                                                                                                                                                           |
| How to remove     | Strippable                                                                                                                                                                                                                   |
| Fire retardant EU | B-s1, dO                                                                                                                                                                                                                     |
| Fire retardant US | Class A                                                                                                                                                                                                                      |
| Maintenance       | Spongeable during hanging (dab away<br>damp glue)                                                                                                                                                                            |