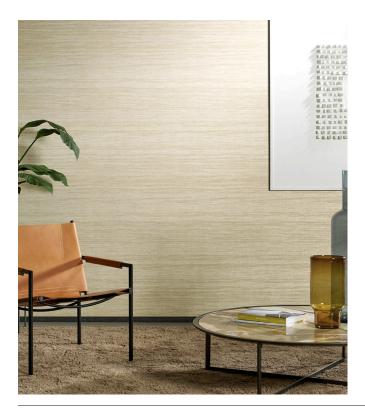

### Story behind the collection

Long distance travel and exotic destinations have appealed to our imagination for centuries. The smaller the world becomes digitally, the greater the desire grows to really see some of it. Egypt, Persia, India, Java, China, ... Destinations along the inspiring Silk Road that stimulate all our senses.

Dimensions XL-ROLL: Rolls of 10.05 m x 1.00 m =  $10 \text{ m}^2$  (11

 $yds \times 39.37$ " = 108 sq. ft.)

Pattern repeat Straight match 90 cm (35.43"), or free match

Remark

Tasar can be hung in two ways. You can match the pattern across various drops, so the wall takes on a beautiful, uniform look. Another option is not to match the pattern. You will then clearly see the drops, which enables you to create the stylish effect of

natural silk on the wall

Adhesive Arte Clearpro or a good quality dispersion

adhesive

How to paste Method 1: paste the wall and moisten the

wallcovering. Method 2: paste the

wallcovering.

Light resistance Good lightfastness