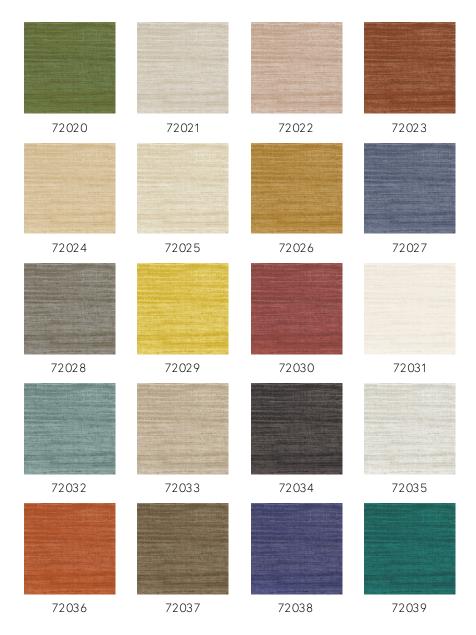

Dimensions XL-ROLL: Rolls of 10.05 m x 1.00 m =  $10 \text{ m}^2$  (11

 $yds \times 39.37$ " = 108 sq. ft.)

Pattern repeat Straight match 90 cm (35.43"), or free match

Remark

Tasar can be hung in two ways. You can match the pattern across various drops, so the wall takes on a beautiful, uniform look. Another option is not to match the pattern. You will then clearly see the drops, which enables you to create the stylish effect of

natural silk on the wall

Adhesive Arte Clearpro or a good quality dispersion

adhesive

How to paste Method 1: paste the wall and moisten the

wallcovering. Method 2: paste the

wallcovering.

Light resistance Good lightfastness

How to remove Peelable
Fire retardant EU B-s2, d0
Fire retardant US Class A

Maintenance Extra-washable





## Colourways (20)



## More info? Click here

 $Order\ samples,\ calculate\ quantities,\ view\ instructional\ videos,\ download\ technical\ information\ and\ more:\ www.arte-international.com$