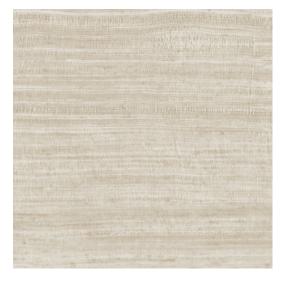

#### Technical specifications

Reference <u>72021</u>
Product category Refined

Composition Vinyl wallpaper on paper backing

Description Wallpaper inspired by silk, with the subtle

irregularities of silk fabric

Dimensions XL-ROLL: Rolls of 10.05 m x 1.00 m =  $10 \text{ m}^2$ 

 $(11 \text{ yds } \times 39.37" = 108 \text{ sq. ft.})$ 

Pattern repeat Straight match 90 cm (35.43"), or free match

Remark

Tasar can be hung in two ways. You can match the pattern across various drops, so the wall takes on a beautiful, uniform look. Another option is not to match the pattern. You will then clearly see the drops, which enables you to create the stylish effect of

natural silk on the wall

Adhesive Arte Clearpro or a good quality dispersion

adhesive

How to paste Method 1: paste the wall and moisten the

wallcovering. Method 2: paste the

wallcovering.

Light resistance Good lightfastness