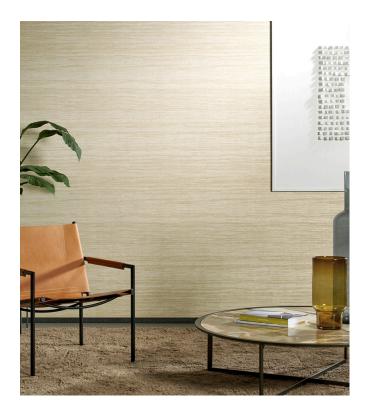

#### Story behind the collection

Long distance travel and exotic destinations have appealed to our imagination for centuries. The smaller the world becomes digitally, the greater the desire grows to really see some of it. Egypt, Persia, India, Java, China, ... Destinations along the inspiring Silk Road that stimulate all our senses

#### Technical specifications

Reference <u>72021</u>
Product category Refined

Composition Vinyl wallpaper on paper backing

Description Wallpaper inspired by silk, with the subtle

irregularities of silk fabric

Dimensions XL-ROLL: Rolls of 10.05 m x 1.00 m =  $10 \text{ m}^2$ 

 $(11 \text{ yds } \times 39.37" = 108 \text{ sq. ft.})$ 

Pattern repeat Straight match 90 cm (35.43"), or free match

Remark

Tasar can be hung in two ways. You can match the pattern across various drops, so the wall takes on a beautiful, uniform look. Another option is not to match the pattern. You will then clearly see the drops, which enables you to create the stylish effect of

natural silk on the wall

Adhesive Arte Clearpro or a good quality dispersion

adhesive

How to paste Method 1: paste the wall and moisten the

wallcovering. Method 2: paste the

wallcovering.

Light resistance Good lightfastness