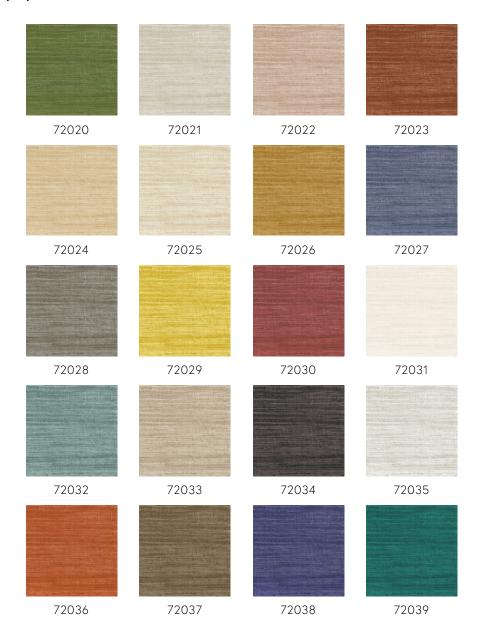

LL: Rolls of 10.05 m x 1.00 m =  $10 \text{ m}^2$ 

 $(11 \text{ yds } \times 39.37" = 108 \text{ sq. ft.})$ 

Pattern repeat Straight match 90 cm (35.43"), or free match

Remark

Tasar can be hung in two ways. You can match the pattern across various drops, so the wall takes on a beautiful, uniform look. Another option is not to match the pattern. You will then clearly see the drops, which enables you to create the stylish effect of

natural silk on the wall

Adhesive Arte Clearpro or a good quality dispersion

adhesive

How to paste Method 1: paste the wall and moisten the

wallcovering. Method 2: paste the

wallcovering.

Light resistance Good lightfastness

How to remove Peelable
Fire retardant EU B-s2, d0
Fire retardant US Class A

Maintenance Extra-washable





### Colourways (20)



## More info? Click here

 $Order\ samples,\ calculate\ quantities,\ view\ instructional\ videos,\ download\ technical\ information\ and\ more:\ www.arte-international.com$