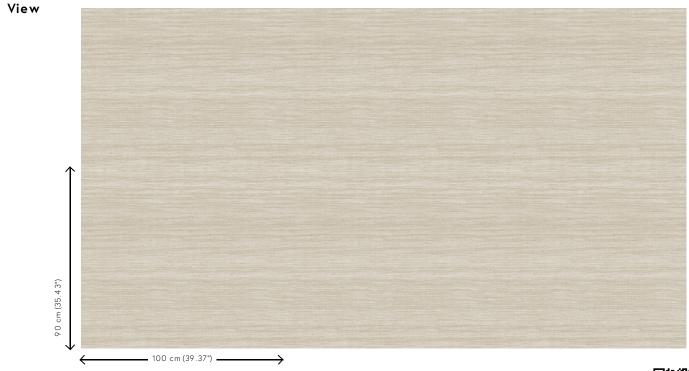

## Technical specifications

| Reference         | 72021A • Silver Sand                                                                                                                                                                                                                                                                                         |
|-------------------|--------------------------------------------------------------------------------------------------------------------------------------------------------------------------------------------------------------------------------------------------------------------------------------------------------------|
| Product category  | Refined                                                                                                                                                                                                                                                                                                      |
| Composition       | Vinyl wallpaper on paper backing                                                                                                                                                                                                                                                                             |
| Description       | Inspired by real silk, beautiful in its<br>simplicity                                                                                                                                                                                                                                                        |
| Dimensions        | Rolls of 10.05 m x 1.00 m = 10 m <sup>2</sup> (11 yds x 39.37" = 108 sq. ft.)                                                                                                                                                                                                                                |
| Pattern repeat    | Straight match 90 cm (35.43"), or free match 0 cm (0.00")                                                                                                                                                                                                                                                    |
| Remark            | Tasar can be hung in two ways. You can<br>match the pattern across various drops, so<br>the wall takes on a beautiful, uniform look.<br>Another option is not to match the pattern.<br>You will then clearly see the drops, which<br>enables you to create the stylish effect of<br>natural silk on the wall |
| Adhesive          | Arte Clearpro or a good quality dispersion<br>adhesive                                                                                                                                                                                                                                                       |
| How to paste      | Method 1: paste the wall and moisten the<br>wallcovering. Method 2: paste the<br>wallcovering.                                                                                                                                                                                                               |
| Light resistance  | Good lightfastness                                                                                                                                                                                                                                                                                           |
| How to remove     | Peelable                                                                                                                                                                                                                                                                                                     |
| Fire retardant EU | B-s2, d0                                                                                                                                                                                                                                                                                                     |
| Fire retardant US | Class A                                                                                                                                                                                                                                                                                                      |
| Maintenance       | Extra-washable                                                                                                                                                                                                                                                                                               |
|                   |                                                                                                                                                                                                                                                                                                              |