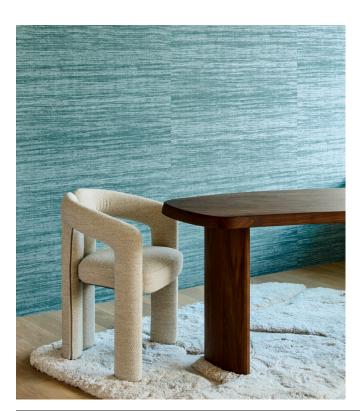

## Story behind the collection

The most beautiful textures found in nature can also be showcased on the wall resulting into striking effects. From woven grasses to braided leaves and even leather: in the form of wallpaper, they shine brighter than ever. They are complemented by the textures of rough or very finely woven linen and brilliant silk. The colour palette of this vinyl collection ranges from timeless, soft hues to striking colour tones.