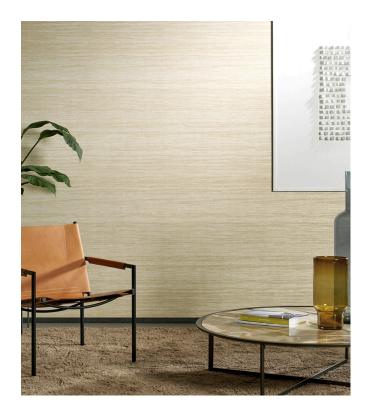

### Story behind the collection

Long distance travel and exotic destinations have appealed to our imagination for centuries. The smaller the world becomes digitally, the greater the desire grows to really see some of it. Egypt, Persia, India, Java, China, ... Destinations along the inspiring Silk Road that stimulate all our senses

#### Technical specifications

Reference <u>72022</u>
Product category Refined

Composition Vinyl wallpaper on paper backing

Description Wallpaper inspired by silk, with the subtle

irregularities of silk fabric

Dimensions XL-ROLL: Rolls of 10.05 m x 1.00 m =  $10 \text{ m}^2$ 

 $(11 \text{ yds } \times 39.37" = 108 \text{ sq. ft.})$ 

Pattern repeat Straight match 90 cm (35.43"), or free match

Remark

Tasar can be hung in two ways. You can match the pattern across various drops, so the wall takes on a beautiful, uniform look. Another option is not to match the pattern. You will then clearly see the drops, which enables you to create the stylish effect of

natural silk on the wall

Adhesive Arte Clearpro or a good quality dispersion

adhesive

How to paste Method 1: paste the wall and moisten the

wallcovering. Method 2: paste the

wallcovering.

Light resistance Good lightfastness