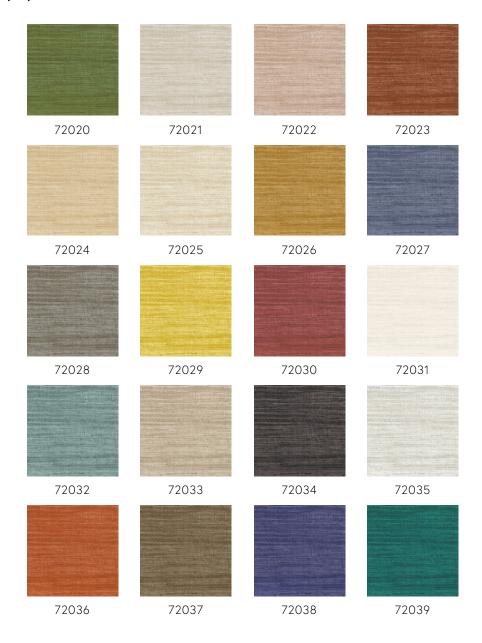

OLL: Rolls of 10.05 m x 1.00 m =  $10 \text{ m}^2$ 

 $(11 \text{ yds } \times 39.37" = 108 \text{ sq. ft.})$ 

Pattern repeat Straight match 90 cm (35.43"), or free match

Remark

Tasar can be hung in two ways. You can match the pattern across various drops, so the wall takes on a beautiful, uniform look. Another option is not to match the pattern. You will then clearly see the drops, which enables you to create the stylish effect of

natural silk on the wall

Adhesive Arte Clearpro or a good quality dispersion

adhesive

How to paste Method 1: paste the wall and moisten the

wallcovering. Method 2: paste the

wallcovering.

Light resistance Good lightfastness

How to remove Peelable
Fire retardant EU B-s2, d0
Fire retardant US Class A

Maintenance Extra-washable





## Colourways (20)



## More info? Click here

 $Order\ samples,\ calculate\ quantities,\ view\ instructional\ videos,\ download\ technical\ information\ and\ more:\ www.arte-international.com$