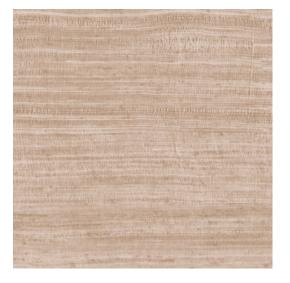

#### Technical specifications

Reference <u>72022</u>
Product category Refined

Composition Vinyl wallpaper on paper backing

Description Wallpaper inspired by silk, with the subtle

irregularities of silk fabric

Dimensions XL-ROLL: Rolls of 10.05 m x 1.00 m =  $10 \text{ m}^2$ 

 $(11 \text{ yds } \times 39.37" = 108 \text{ sq. ft.})$ 

Pattern repeat Straight match 90 cm (35.43"), or free match

Remark

Tasar can be hung in two ways. You can match the pattern across various drops, so the wall takes on a beautiful, uniform look. Another option is not to match the pattern. You will then clearly see the drops, which enables you to create the stylish effect of

natural silk on the wall

Adhesive Arte Clearpro or a good quality dispersion

adhesive

How to paste Method 1: paste the wall and moisten the

wallcovering. Method 2: paste the

wallcovering.

Light resistance Good lightfastness