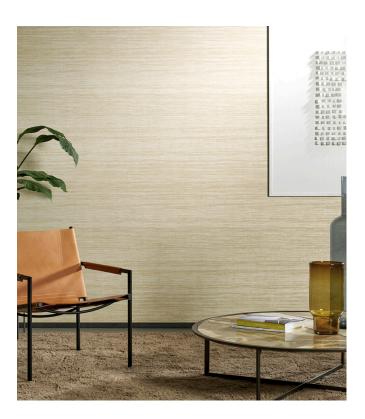

#### Reference 72024 Product category Refined Vinyl wallpaper on paper backing Composition Wallpaper inspired by silk, with the subtle Description irregularities of silk fabric XL-ROLL: Rolls of 10.05 m x 1.00 m = 10 $m^2$ Dimensions (11 yds x 39.37" = 108 sq. ft.) Pattern repeat Straight match 90 cm (35.43"), or free match Remark Tasar can be hung in two ways. You can match the pattern across various drops, so the wall takes on a beautiful, uniform look. Another option is not to match the pattern. You will then clearly see the drops, which enables you to create the stylish effect of natural silk on the wall Adhesive Arte Clearpro or a good quality dispersion adhesive How to paste Method 1: paste the wall and moisten the wallcovering. Method 2: paste the wallcovering. Light resistance Good lightfastness Peelable How to remove Fire retardant EU B-s2, d0 Fire retardant US Class A Maintenance Extra-washable

### Story behind the collection

Long distance travel and exotic destinations have appealed to our imagination for centuries. The smaller the world becomes digitally, the greater the desire grows to really see some of it. Egypt, Persia, India, Java, China, ... Destinations along the inspiring Silk Road that stimulate all our senses.