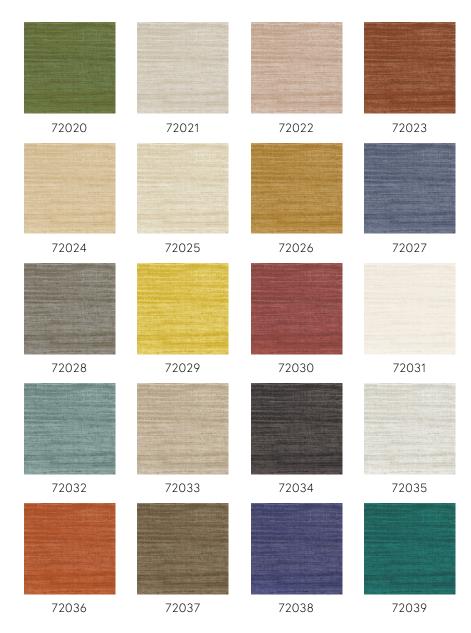

l then clearly see the drops, which enables you to create the stylish effect of natural silk on the wall Adhesive Arte Clearpro or a good quality dispersion adhesive How to paste Method 1: paste the wall and moisten the wallcovering. Method 2: paste the wallcovering. Light resistance Good lightfastness Peelable How to remove Fire retardant EU B-s2, d0 Fire retardant US Class A Maintenance Extra-washable

# TASAR Collection Expedition

### Story behind the collection

Long distance travel and exotic destinations have appealed to our imagination for centuries. The smaller the world becomes digitally, the greater the desire grows to really see some of it. Egypt, Persia, India, Java, China, ... Destinations along the inspiring Silk Road that stimulate all our senses.





### Colourways (20)



More info? <u>Click here</u>





## -ARTE<sup>®</sup>

wallcoverings for the ultimate in refinement