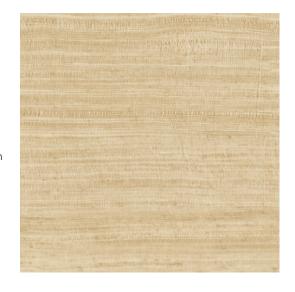

#### Reference 72024 Product category Refined Vinyl wallpaper on paper backing Composition Wallpaper inspired by silk, with the subtle Description irregularities of silk fabric XL-ROLL: Rolls of 10.05 m x 1.00 m = 10 $m^2$ Dimensions (11 yds x 39.37" = 108 sq. ft.) Pattern repeat Straight match 90 cm (35.43"), or free match Remark Tasar can be hung in two ways. You can match the pattern across various drops, so the wall takes on a beautiful, uniform look. Another option is not to match the pattern. You will then clearly see the drops, which enables you to create the stylish effect of natural silk on the wall Adhesive Arte Clearpro or a good quality dispersion adhesive How to paste Method 1: paste the wall and moisten the wallcovering. Method 2: paste the wallcovering. Light resistance Good lightfastness Peelable How to remove Fire retardant EU B-s2, d0 Fire retardant US Class A Maintenance Extra-washable