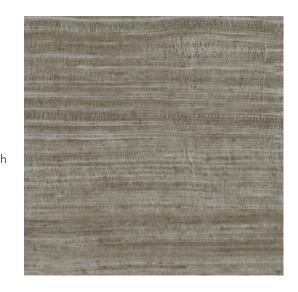

## **Technical specifications**

| -                 |                                                                                                                                                                                                                                                                                                              |
|-------------------|--------------------------------------------------------------------------------------------------------------------------------------------------------------------------------------------------------------------------------------------------------------------------------------------------------------|
| Reference         | 72028                                                                                                                                                                                                                                                                                                        |
| Product category  | Refined                                                                                                                                                                                                                                                                                                      |
| Composition       | Vinyl wallpaper on paper backing                                                                                                                                                                                                                                                                             |
| Description       | Wallpaper inspired by silk, with the subtle irregularities of silk fabric                                                                                                                                                                                                                                    |
| Dimensions        | XL-ROLL: Rolls of 10.05 m x 1.00 m = 10 m <sup>2</sup><br>(11 yds x 39.37" = 108 sq. ft.)                                                                                                                                                                                                                    |
| Pattern repeat    | Straight match 90 cm (35.43"), or free match                                                                                                                                                                                                                                                                 |
| Remark            | Tasar can be hung in two ways. You can<br>match the pattern across various drops, so<br>the wall takes on a beautiful, uniform look.<br>Another option is not to match the pattern.<br>You will then clearly see the drops, which<br>enables you to create the stylish effect of<br>natural silk on the wall |
| Adhesive          | Arte Clearpro or a good quality dispersion adhesive                                                                                                                                                                                                                                                          |
| How to paste      | Method 1: paste the wall and moisten the wallcovering. Method 2: paste the wallcovering.                                                                                                                                                                                                                     |
| Light resistance  | Good lightfastness                                                                                                                                                                                                                                                                                           |
| How to remove     | Peelable                                                                                                                                                                                                                                                                                                     |
| Fire retardant EU | B-s2, d0                                                                                                                                                                                                                                                                                                     |
| Fire retardant US | Class A                                                                                                                                                                                                                                                                                                      |
| Maintenance       | Extra-washable                                                                                                                                                                                                                                                                                               |
|                   |                                                                                                                                                                                                                                                                                                              |