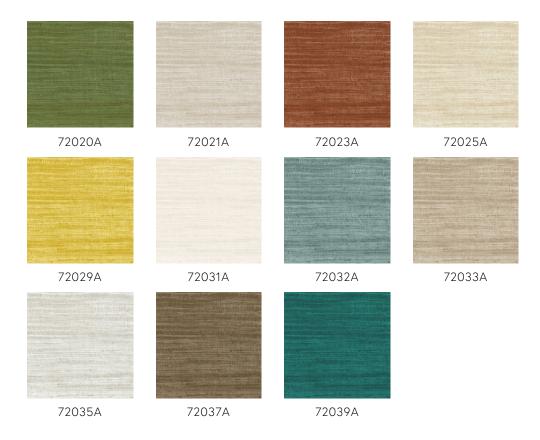

plicity

Dimensions Rolls of 10.05 m x 1.00 m = 10 m<sup>2</sup> (11 yds x

39.37" = 108 sq. ft.)

Pattern repeat Straight match 90 cm (35.43"), or free match

0 cm (0.00")

Remark Tasar can be hung in two ways. You can

match the pattern across various drops, so the wall takes on a beautiful, uniform look. Another option is not to match the pattern. You will then clearly see the drops, which enables you to create the stylish effect of

natural silk on the wall

Adhesive Arte Clearpro or a good quality dispersion

adhesive

How to paste Method 1: paste the wall and moisten the

wallcovering. Method 2: paste the

wallcovering.

Light resistance Good lightfastness

How to remove Peelable
Fire retardant EU B-s2, d0
Fire retardant US Class A

Maintenance Extra-washable





# Colourways (11)



# (,EP'95) US OO CM (39.37')

More info? Click here

Order samples, calculate quantities, view instructional videos, download technical information and more: www.arte-international.com