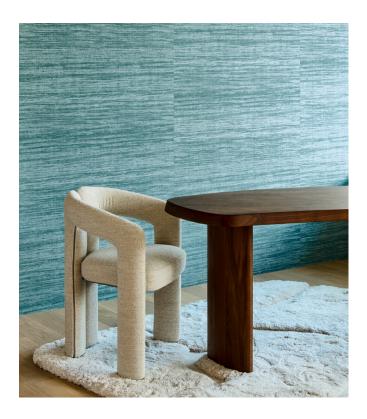

## Story behind the collection

The most beautiful textures found in nature can also be showcased on the wall resulting into striking effects. From woven grasses to braided leaves and even leather: in the form of wallpaper, they shine brighter than ever. They are complemented by the textures of rough or very finely woven linen and brilliant silk. The colour palette of this vinyl collection ranges from timeless, soft hues to striking colour tones.

### Technical specifications

Reference <u>72032A</u> • Teal

Product category Refined

Composition

Vinyl wallpaper on paper backing

Description

Inspired by real silk, beautiful in its

simplicity

match the pattern across various drops, so the wall takes on a beautiful, uniform look. Another option is not to match the pattern. You will then clearly see the drops, which enables you to create the stylish effect of

natural silk on the wall

Adhesive Arte Clearpro or a good quality dispersion

adhesive

How to paste Method 1: paste the wall and moisten the

wallcovering. Method 2: paste the

wallcovering.

Light resistance Good lightfastness