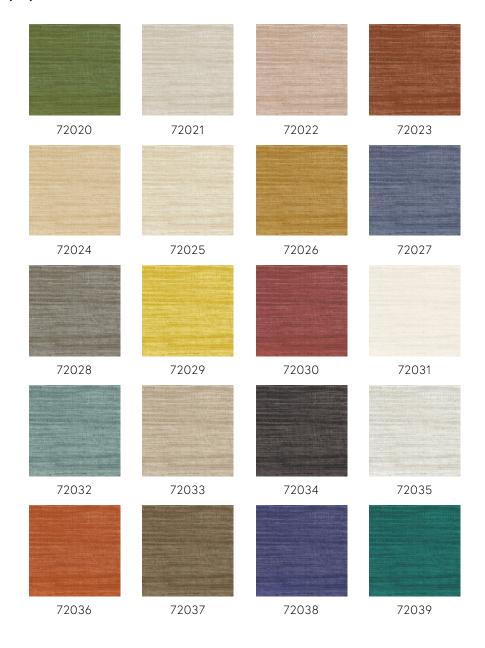

OLL: Rolls of 10.05 m x 1.00 m =  $10 \text{ m}^2$ 

 $(11 \text{ yds } \times 39.37" = 108 \text{ sq. ft.})$ 

Pattern repeat Straight match 90 cm (35.43"), or free match

Remark Tasar can be hung in two ways. You can

match the pattern across various drops, so the wall takes on a beautiful, uniform look. Another option is not to match the pattern. You will then clearly see the drops, which enables you to create the stylish effect of

natural silk on the wall

Adhesive Arte Clearpro or a good quality dispersion

adhesive

How to paste Method 1: paste the wall and moisten the

wallcovering. Method 2: paste the

wallcovering.

Light resistance Good lightfastness

How to remove Peelable
Fire retardant EU B-s2, d0
Fire retardant US Class A

Maintenance Extra-washable





## Colourways (20)



## More info? Click here

 $Order\ samples,\ calculate\ quantities,\ view\ instructional\ videos,\ download\ technical\ information\ and\ more:\ www.arte-international.com$