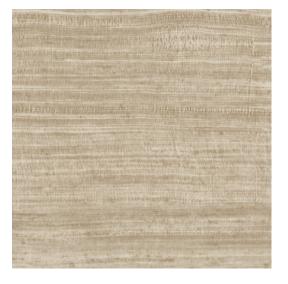

#### Technical specifications

Reference <u>72033</u>
Product category Refined

Composition Vinyl wallpaper on paper backing

Description Wallpaper inspired by silk, with the subtle

irregularities of silk fabric

natural silk on the wall

Adhesive Arte Clearpro or a good quality dispersion

adhesive

How to paste Method 1: paste the wall and moisten the

wallcovering. Method 2: paste the

wallcovering.

Light resistance Good lightfastness