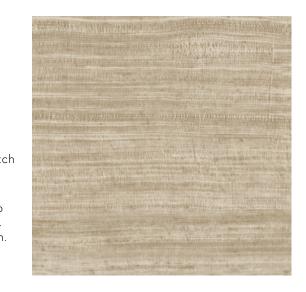

## **Technical specifications**

| Reference         | <u>72033A</u> • Mushroom                                                                                                                                                                                                                                                                                     |
|-------------------|--------------------------------------------------------------------------------------------------------------------------------------------------------------------------------------------------------------------------------------------------------------------------------------------------------------|
| Product category  | Refined                                                                                                                                                                                                                                                                                                      |
| Composition       | Vinyl wallpaper on paper backing                                                                                                                                                                                                                                                                             |
| Description       | Inspired by real silk, beautiful in its<br>simplicity                                                                                                                                                                                                                                                        |
| Dimensions        | Rolls of 10.05 m x 1.00 m = 10 m² (11 yds x<br>39.37" = 108 sq. ft.)                                                                                                                                                                                                                                         |
| Pattern repeat    | Straight match 90 cm (35.43"), or free match<br>0 cm (0.00")                                                                                                                                                                                                                                                 |
| Remark            | Tasar can be hung in two ways. You can<br>match the pattern across various drops, so<br>the wall takes on a beautiful, uniform look.<br>Another option is not to match the pattern.<br>You will then clearly see the drops, which<br>enables you to create the stylish effect of<br>natural silk on the wall |
| Adhesive          | Arte Clearpro or a good quality dispersion<br>adhesive                                                                                                                                                                                                                                                       |
| How to paste      | Method 1: paste the wall and moisten the<br>wallcovering. Method 2: paste the<br>wallcovering.                                                                                                                                                                                                               |
| Light resistance  | Good lightfastness                                                                                                                                                                                                                                                                                           |
| How to remove     | Peelable                                                                                                                                                                                                                                                                                                     |
| Fire retardant EU | B-s2, d0                                                                                                                                                                                                                                                                                                     |
| Fire retardant US | Class A                                                                                                                                                                                                                                                                                                      |
| Maintenance       | Extra-washable                                                                                                                                                                                                                                                                                               |
|                   |                                                                                                                                                                                                                                                                                                              |

#### Story behind the collection

The most beautiful textures found in nature can also be showcased on the wall resulting into striking effects. From woven grasses to braided leaves and even leather: in the form of wallpaper, they shine brighter than ever. They are complemented by the textures of rough or very finely woven linen and brilliant silk. The colour palette of this vinyl collection ranges from timeless, soft hues to striking colour tones.