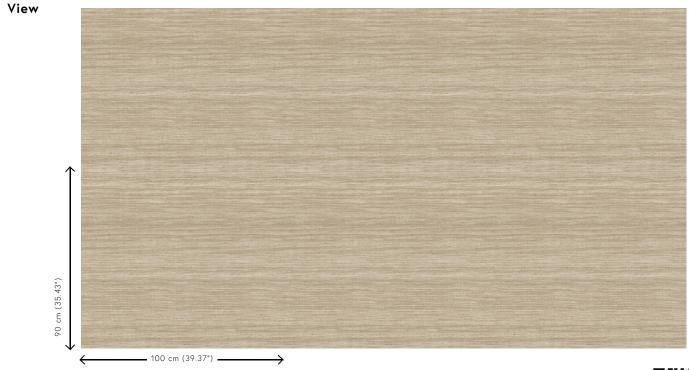

## **Technical specifications**

| Reference         | <u>72033A</u> • Mushroom                                                                                                                                                                                                                                                                                     |
|-------------------|--------------------------------------------------------------------------------------------------------------------------------------------------------------------------------------------------------------------------------------------------------------------------------------------------------------|
| Product category  | Refined                                                                                                                                                                                                                                                                                                      |
| Composition       | Vinyl wallpaper on paper backing                                                                                                                                                                                                                                                                             |
| Description       | Inspired by real silk, beautiful in its<br>simplicity                                                                                                                                                                                                                                                        |
| Dimensions        | Rolls of 10.05 m x 1.00 m = 10 m² (11 yds x<br>39.37" = 108 sq. ft.)                                                                                                                                                                                                                                         |
| Pattern repeat    | Straight match 90 cm (35.43"), or free match<br>0 cm (0.00")                                                                                                                                                                                                                                                 |
| Remark            | Tasar can be hung in two ways. You can<br>match the pattern across various drops, so<br>the wall takes on a beautiful, uniform look.<br>Another option is not to match the pattern.<br>You will then clearly see the drops, which<br>enables you to create the stylish effect of<br>natural silk on the wall |
| Adhesive          | Arte Clearpro or a good quality dispersion<br>adhesive                                                                                                                                                                                                                                                       |
| How to paste      | Method 1: paste the wall and moisten the<br>wallcovering. Method 2: paste the<br>wallcovering.                                                                                                                                                                                                               |
| Light resistance  | Good lightfastness                                                                                                                                                                                                                                                                                           |
| How to remove     | Peelable                                                                                                                                                                                                                                                                                                     |
| Fire retardant EU | B-s2, d0                                                                                                                                                                                                                                                                                                     |
| Fire retardant US | Class A                                                                                                                                                                                                                                                                                                      |
| Maintenance       | Extra-washable                                                                                                                                                                                                                                                                                               |
|                   |                                                                                                                                                                                                                                                                                                              |