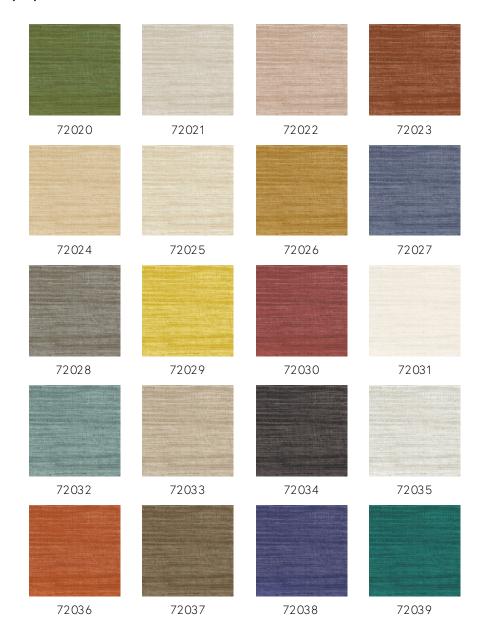

Dimensions XL-ROLL: Rolls of 10.05 m x 1.00 m =  $10 \text{ m}^2$  (11

 $yds \times 39.37$ " = 108 sq. ft.)

Pattern repeat Straight match 90 cm (35.43"), or free match

Remark Tasar can be hung in two ways. You can

match the pattern across various drops, so the wall takes on a beautiful, uniform look. Another option is not to match the pattern. You will then clearly see the drops, which enables you to create the stylish effect of

natural silk on the wall

Adhesive Arte Clearpro or a good quality dispersion

adhesive

How to paste Method 1: paste the wall and moisten the

wallcovering. Method 2: paste the

wallcovering.

Light resistance Good lightfastness

How to remove Peelable
Fire retardant EU B-s2, d0
Fire retardant US Class A

Maintenance Extra-washable





## Colourways (20)



## More info? Click here

 $Order\ samples,\ calculate\ quantities,\ view\ instructional\ videos,\ download\ technical\ information\ and\ more:\ www.arte-international.com$