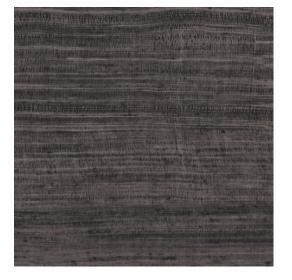

#### Technical specifications

Reference <u>72034</u>
Product category Refined

Composition Vinyl wallpaper on paper backing

Description Wallpaper inspired by silk, with the subtle

irregularities of silk fabric

natural silk on the wall

Adhesive Arte Clearpro or a good quality dispersion

adhesive

How to paste Method 1: paste the wall and moisten the

wallcovering. Method 2: paste the

wallcovering.

Light resistance Good lightfastness