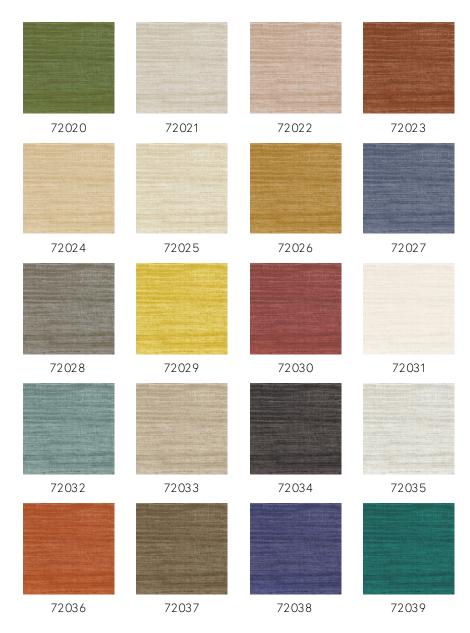

then clearly see the drops, which enables you to create the stylish effect of natural silk on the wall Adhesive Arte Clearpro or a good quality dispersion adhesive How to paste Method 1: paste the wall and moisten the wallcovering. Method 2: paste the wallcovering. Light resistance Good lightfastness Peelable How to remove Fire retardant EU B-s2, d0 Fire retardant US Class A Maintenance Extra-washable

# TASAR Collection Expedition

#### Story behind the collection

Long distance travel and exotic destinations have appealed to our imagination for centuries. The smaller the world becomes digitally, the greater the desire grows to really see some of it. Egypt, Persia, India, Java, China, ... Destinations along the inspiring Silk Road that stimulate all our senses.





### Colourways (20)



More info? <u>Click here</u>





## -ARTE<sup>®</sup>

wallcoverings for the ultimate in refinement