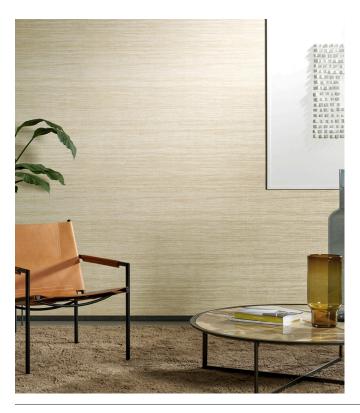

#### 72035 Reference Product category Refined Vinyl wallpaper on paper backing Composition Wallpaper inspired by silk, with the subtle Description irregularities of silk fabric XL-ROLL: Rolls of 10.05 m x 1.00 m = 10 $m^2$ (11 Dimensions yds x 39.37" = 108 sq. ft.) Pattern repeat Straight match 90 cm (35.43"), or free match Remark Tasar can be hung in two ways. You can match the pattern across various drops, so the wall takes on a beautiful, uniform look. Another option is not to match the pattern. You will then clearly see the drops, which enables you to create the stylish effect of natural silk on the wall Adhesive Arte Clearpro or a good quality dispersion adhesive How to paste Method 1: paste the wall and moisten the wallcovering. Method 2: paste the wallcovering. Light resistance Good lightfastness Peelable How to remove Fire retardant EU B-s2, d0 Fire retardant US Class A Maintenance Extra-washable

#### Story behind the collection

Long distance travel and exotic destinations have appealed to our imagination for centuries. The smaller the world becomes digitally, the greater the desire grows to really see some of it. Egypt, Persia, India, Java, China, ... Destinations along the inspiring Silk Road that stimulate all our senses.