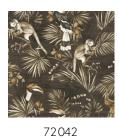

#### Technical specifications

Reference 72042 Refined Product category

Composition Vinyl wallpaper on paper backing

A lively decor inspired by the Sumatran Description

jungle, where we discover hornbills and capuchins in their natural habitat