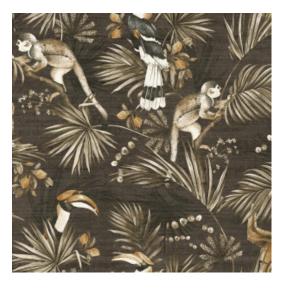

#### Technical specifications

Reference 72042 Refined Product category

Composition Vinyl wallpaper on paper backing

A lively decor inspired by the Sumatran Description

jungle, where we discover hornbills and capuchins in their natural habitat