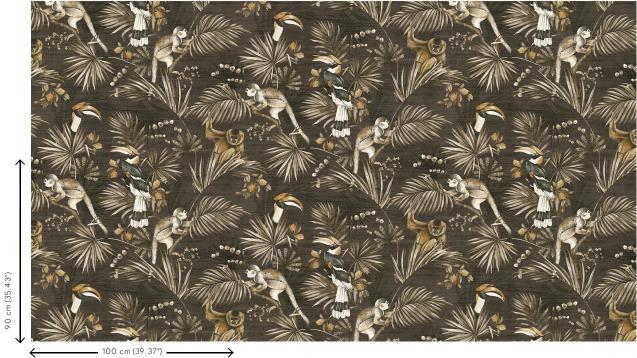

#### Technical specifications

Reference 72042 Refined Product category

Composition Vinyl wallpaper on paper backing

A lively decor inspired by the Sumatran Description

jungle, where we discover hornbills and capuchins in their natural habitat

Dimensions XL-ROLL: Rolls of 10.05 m x 1.00 m = 10 m<sup>2</sup> (11

 $yds \times 39.37$ " = 108 sq. ft.)

Drop match 90/45 cm (35.43"/17.72") Pattern repeat

Adhesive Arte Clearpro or a good quality dispersion