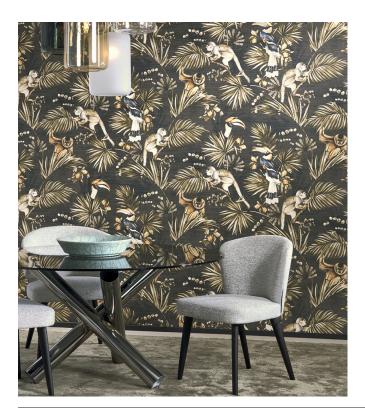

#### Technical specifications

Reference 72042 Refined Product category

Composition Vinyl wallpaper on paper backing

A lively decor inspired by the Sumatran Description

jungle, where we discover hornbills and capuchins in their natural habitat