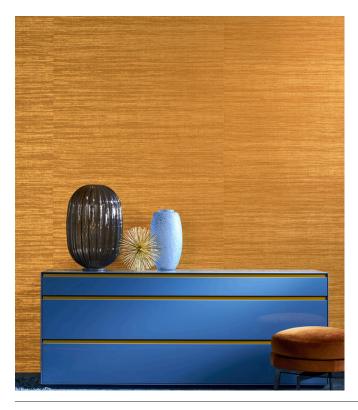

### 72050 Reference Product category Refined Composition Vinyl wallpaper on non-woven backing Description Wallpaper inspired by an open weave silk and applied on a precious high-gloss foil, for a pronounced and exclusive look Dimensions XL-ROLL: Rolls of 10.05 m x 1.00 m = 10 m<sup>2</sup> (11 yds x 39.37" = 108 sq. ft.) Straight match 90 cm (35.43"), or free match Pattern repeat Remark Eri can be hung in two ways. You can match the pattern across various drops, so the wall takes on a beautiful, uniform look. Another option is not to match the pattern. You will then clearly see the drops, which enables you to create the stylish effect of natural silk on the wall Arte Clearpro or a good quality dispersion adhesive Paste the wall Good lightfastness Strippable B-s2, d0 Class A

## Story behind the collection

Long distance travel and exotic destinations have appealed to our imagination for centuries. The smaller the world becomes digitally, the greater the desire grows to really see some of it. Egypt, Persia, India, Java, China, ... Destinations along the inspiring Silk Road that stimulate all our senses.