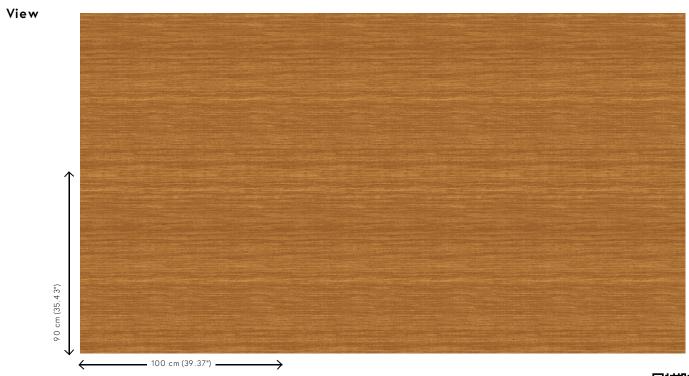

### 72050 Reference Product category Refined Composition Vinyl wallpaper on non-woven backing Description Wallpaper inspired by an open weave silk and applied on a precious high-gloss foil, for a pronounced and exclusive look Dimensions XL-ROLL: Rolls of 10.05 m x 1.00 m = 10 m<sup>2</sup> (11 yds x 39.37" = 108 sq. ft.) Straight match 90 cm (35.43"), or free match Pattern repeat Remark Eri can be hung in two ways. You can match the pattern across various drops, so the wall takes on a beautiful, uniform look. Another option is not to match the pattern. You will then clearly see the drops, which enables you to create the stylish effect of natural silk on the wall Arte Clearpro or a good quality dispersion adhesive Paste the wall Good lightfastness Strippable B-s2, d0 Class A