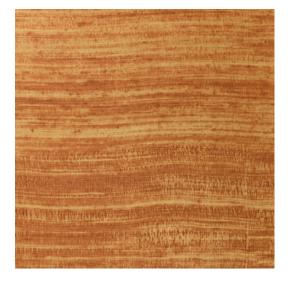

## Technical specifications

Reference <u>72050A</u> • Copper

Product category Refined

Composition Vinyl wallpaper on non-woven backing

Description Inspired by open-weave silk and applied on

a base of delicate high-gloss foil