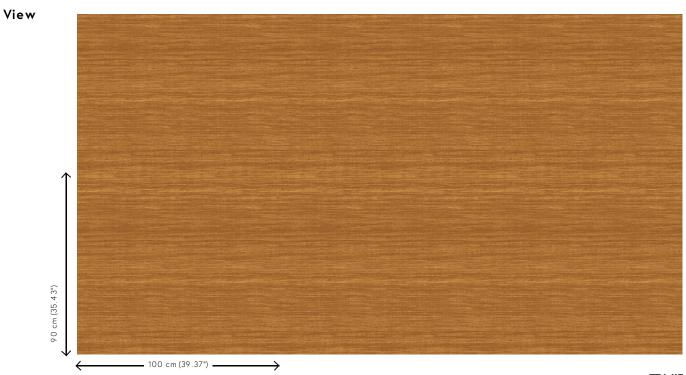

Dimensions Rolls of 10.05 m x 1.00 m =  $10 \text{ m}^2$  (11 yds x

39.37" = 108 sq. ft.)

Pattern repeat Straight match 90 cm (35.43"), or free match

0 cm (0.00")

Remark Eri can be hung in two ways. You can match