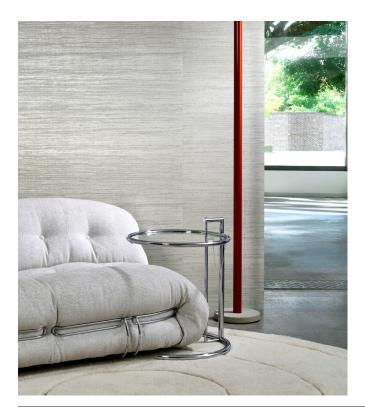

## Story behind the collection

The most beautiful textures found in nature can also be showcased on the wall resulting into striking effects. From woven grasses to braided leaves and even leather: in the form of wallpaper, they shine brighter than ever. They are complemented by the textures of rough or very finely woven linen and brilliant silk. The colour palette of this vinyl collection ranges from timeless, soft hues to striking colour tones.

the pattern across various drops, so the wall takes on a beautiful, uniform look.

Another option is not to match the pattern. You will then clearly see the drops, which enables you to create the stylish effect of

natural silk on the wall

Adhesive Arte Clearpro or a good quality dispersion

adhesive

How to paste Paste the wall
Light resistance Good lightfastness

How to remove Strippable
Fire retardant EU B-s2, d0
Fire retardant US Class A