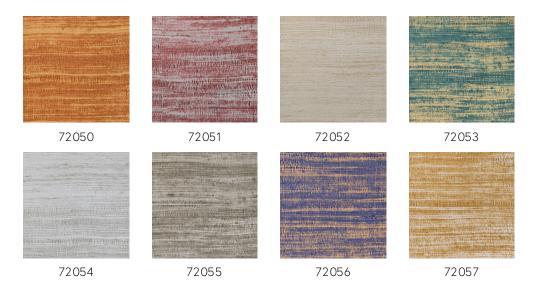

nd applied on a precious high-gloss foil, for a pronounced and exclusive look

Dimensions XL-ROLL: Rolls of 10.05 m x 1.00 m =  $10 \text{ m}^2$  (11)

 $yds \times 39.37$ " = 108 sq. ft.)

Pattern repeat Straight match 90 cm (35.43"), or free match

Remark Eri can be hung in two ways. You can match

the pattern across various drops, so the wall takes on a beautiful, uniform look.

Another option is not to match the pattern. You will then clearly see the drops, which enables you to create the stylish effect of

natural silk on the wall

Adhesive Arte Clearpro or a good quality dispersion

adhesive

How to paste Paste the wall
Light resistance Good lightfastness

How to remove Strippable
Fire retardant EU B-s2, d0
Fire retardant US Class A

Maintenance Extra-washable





# Colourways (8)



# (£7 99) us 00 cm (39.37')

More info? Click here

Order samples, calculate quantities, view instructional videos, download technical information and more: www.arte-international.com