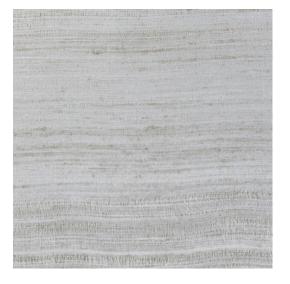

### Technical specifications

Reference <u>72054A</u> • Pearl

Product category Refined

Composition Vinyl wallpaper on non-woven backing

Description Inspired by open-weave silk and applied on a

base of delicate high-gloss foil

Dimensions Rolls of 10.05 m x 1.00 m = 10 m<sup>2</sup> (11 yds x

39.37" = 108 sq. ft.)

Pattern repeat Straight match 90 cm (35.43"), or free match

0 cm (0.00")

Remark Eri can be hung in two ways. You can match

the pattern across various drops, so the wall takes on a beautiful, uniform look. Another option is not to match the pattern. You will then clearly see the drops, which enables you to create the stylish effect of natural

silk on the wall

Adhesive Arte Clearpro or a good quality dispersion

adhesive

How to paste Paste the wall
Light resistance Good lightfastness

How to remove Strippable
Fire retardant EU B-s2, d0
Fire retardant US Class A