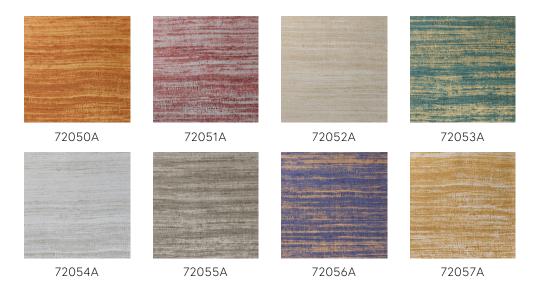

iption Inspired by open-weave silk and applied on a

base of delicate high-gloss foil

Dimensions Rolls of 10.05 m x 1.00 m = 10 m<sup>2</sup> (11 yds x

39.37" = 108 sq. ft.)

Pattern repeat Straight match 90 cm (35.43"), or free match

0 cm (0.00")

Remark Eri can be hung in two ways. You can match

the pattern across various drops, so the wall takes on a beautiful, uniform look. Another option is not to match the pattern. You will then clearly see the drops, which enables you to create the stylish effect of natural

silk on the wall

Adhesive Arte Clearpro or a good quality dispersion

adhesive

How to paste Paste the wall
Light resistance Good lightfastness

How to remove Strippable
Fire retardant EU B-s2, d0
Fire retardant US Class A

Maintenance Extra-washable





# Colourways (8)



# View (28 48 0) #5 00 100 cm (39.37")

More info? Click here

Order samples, calculate quantities, view instructional videos, download technical information and more: www.arte-international.com