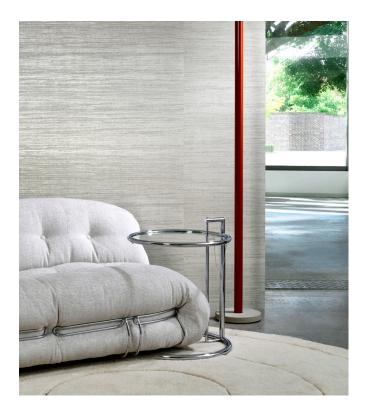

## Story behind the collection

The most beautiful textures found in nature can also be showcased on the wall resulting into striking effects. From woven grasses to braided leaves and even leather: in the form of wallpaper, they shine brighter than ever. They are complemented by the textures of rough or very finely woven linen and brilliant silk. The colour palette of this vinyl collection ranges from timeless, soft hues to striking colour tones.

### Technical specifications

Reference <u>72054A</u> • Pearl

Product category Refined

Composition Vinyl wallpaper on non-woven backing

Description Inspired by open-weave silk and applied on a

base of delicate high-gloss foil

Dimensions Rolls of 10.05 m x 1.00 m = 10 m<sup>2</sup> (11 yds x

39.37" = 108 sq. ft.)

Pattern repeat Straight match 90 cm (35.43"), or free match

0 cm (0.00")

Remark Eri can be hung in two ways. You can match

the pattern across various drops, so the wall takes on a beautiful, uniform look. Another option is not to match the pattern. You will then clearly see the drops, which enables you to create the stylish effect of natural

silk on the wall

Adhesive Arte Clearpro or a good quality dispersion

adhesive

How to paste Paste the wall
Light resistance Good lightfastness

How to remove Strippable
Fire retardant EU B-s2, d0
Fire retardant US Class A