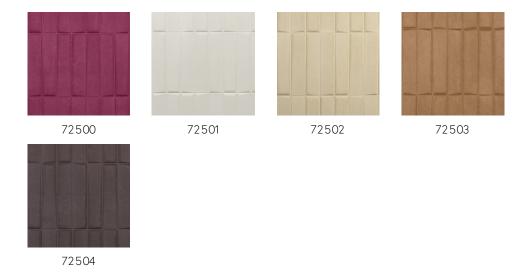

to offer timeless elegance.

#### Technical specifications

Reference <u>72500</u> • Damson

Product category Couture

Composition 3D textile wallcovering on non-woven

backing

Description A captivating 3D effect thanks to narrow

vertical rectangles and an uneven relief,

with a suede-look finish

Dimensions Width 120 cm (47.24"), sold by the linear

metre/yard

Pattern repeat Free match 0 cm (0.00"), respecting the

design height of 29 cm (11.42")

Remark Stain repellent and positive acoustic effect

Adhesive Arte Clearpro or a good quality dispersion

adhesive

How to paste Paste the wall
Light resistance Good lightfastness

How to remove Strippable
Fire retardant EU C-s2, d0
Fire retardant US Class A

Maintenance Spongeable during hanging (dab away

damp glue)





# Colourways (5)



### View



### More info? Click here

Order samples, calculate quantities, view instructional videos, download technical information and more: www.arte-international.com