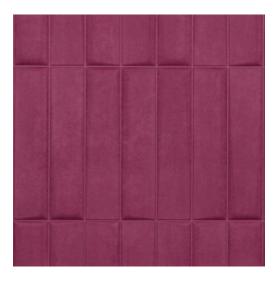

#### Technical specifications

Reference <u>72500</u> • Damson

Product category Couture

Composition 3D textile wallcovering on non-woven

backing

Description A captivating 3D effect thanks to narrow

vertical rectangles and an uneven relief,

with a suede-look finish

Dimensions Width 120 cm (47.24"), sold by the linear

metre/yard

Pattern repeat Free match 0 cm (0.00"), respecting the

design height of 29 cm (11.42")

Remark Stain repellent and positive acoustic effect