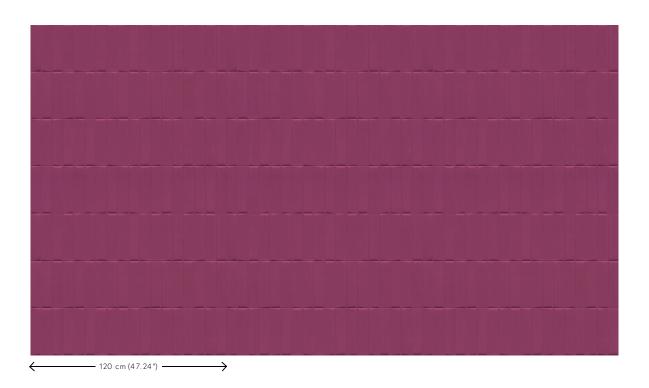

with a suede-look finish

Dimensions Width 120 cm (47.24"), sold by the linear

metre/yard

Pattern repeat Free match 0 cm (0.00"), respecting the

design height of 29 cm (11.42")

Remark Stain repellent and positive acoustic effect