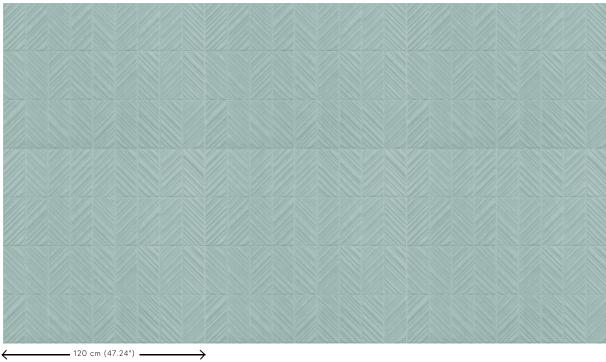

Dimensions Width 120 cm (47.24"), sold by the linear

metre/yard

Pattern repeat Free match 0 cm (0.00"), respecting the

design height of 29 cm (11.42")

Remark Stain repellent and positive acoustic effect

Adhesive Arte Clearpro or a good quality dispersion