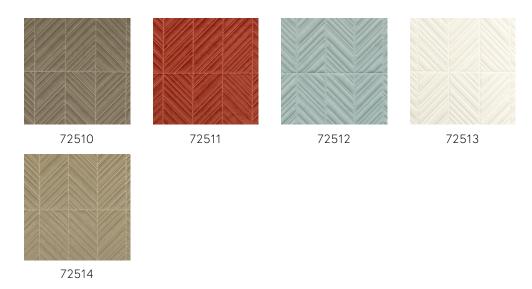

ours are carefully designed to offer timeless elegance.

## Technical specifications

Reference <u>72512</u> • Aqua

Product category Couture

Composition 3D textile wallcovering on non-woven

backing

Description Geometric pattern creating a captivating 3D

effect with a soft velvet textile finish

Dimensions Width 120 cm (47.24"), sold by the linear

metre/yard

Pattern repeat Free match 0 cm (0.00"), respecting the

design height of 29 cm (11.42")

Remark Stain repellent and positive acoustic effect

Adhesive Arte Clearpro or a good quality dispersion

adhesive

How to paste Paste the wall
Light resistance Good lightfastness

How to remove Strippable
Fire retardant EU C-s2, d0
Fire retardant US Class A

Maintenance Spongeable during hanging (dab away damp

glue)





## Colourways (5)



## View



More info? Click here

Order samples, calculate quantities, view instructional videos, download technical information and more: www.arte-international.com