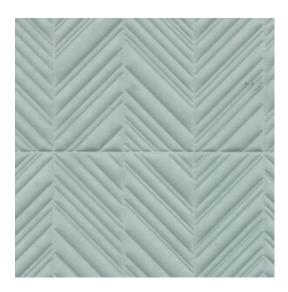

## Technical specifications

Reference <u>72512</u> • Aqua

Product category Couture

Composition 3D textile wallcovering on non-woven

backing

Description Geometric pattern creating a captivating 3D

effect with a soft velvet textile finish

Dimensions Width 120 cm (47.24"), sold by the linear

metre/yard

Pattern repeat Free match 0 cm (0.00"), respecting the

design height of 29 cm (11.42")

Remark Stain repellent and positive acoustic effect

Adhesive Arte Clearpro or a good quality dispersion