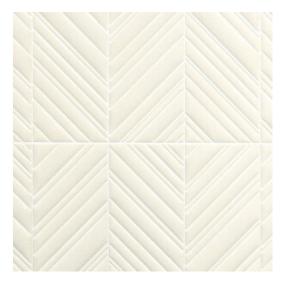

| Reference         | <u>72513</u> • Ecru                                                                  |
|-------------------|--------------------------------------------------------------------------------------|
| Product category  | Couture                                                                              |
| Composition       | 3D textile wallcovering on non-woven<br>backing                                      |
| Description       | Geometric pattern creating a captivating 3D effect with a soft velvet textile finish |
| Dimensions        | Width 120 cm (47.24"), sold by the linear<br>metre/yard                              |
| Pattern repeat    | Free match 0 cm (0.00"), respecting the<br>design height of 29 cm (11.42")           |
| Remark            | Stain repellent and positive acoustic effect                                         |
| Adhesive          | Arte Clearpro or a good quality dispersion<br>adhesive                               |
| How to paste      | Paste the wall                                                                       |
| Light resistance  | Good lightfastness                                                                   |
| How to remove     | Strippable                                                                           |
| Fire retardant EU | C-s2, d0                                                                             |
| Fire retardant US | Class A                                                                              |
| Maintenance       | Spongeable during hanging (dab away damp<br>glue)                                    |