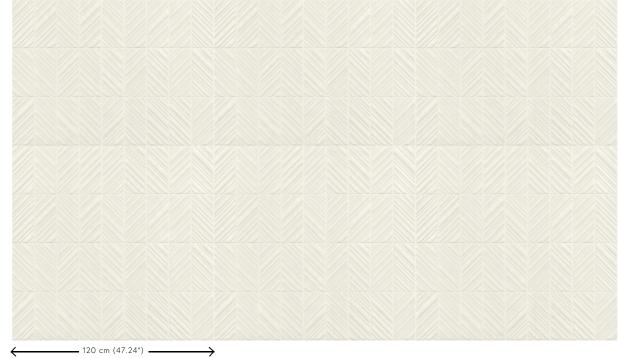

| Reference         | <u>72513</u> • Ecru                                                                  |
|-------------------|--------------------------------------------------------------------------------------|
| Product category  | Couture                                                                              |
| Composition       | 3D textile wallcovering on non-woven<br>backing                                      |
| Description       | Geometric pattern creating a captivating 3D effect with a soft velvet textile finish |
| Dimensions        | Width 120 cm (47.24"), sold by the linear<br>metre/yard                              |
| Pattern repeat    | Free match 0 cm (0.00"), respecting the<br>design height of 29 cm (11.42")           |
| Remark            | Stain repellent and positive acoustic effect                                         |
| Adhesive          | Arte Clearpro or a good quality dispersion<br>adhesive                               |
| How to paste      | Paste the wall                                                                       |
| Light resistance  | Good lightfastness                                                                   |
| How to remove     | Strippable                                                                           |
| Fire retardant EU | C-s2, d0                                                                             |
| Fire retardant US | Class A                                                                              |
| Maintenance       | Spongeable during hanging (dab away damp<br>glue)                                    |