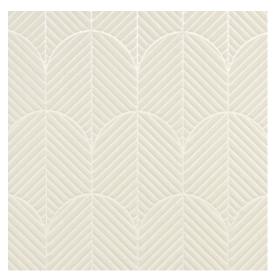

| Reference         | <u>72520</u> • Ecru                                                                  |
|-------------------|--------------------------------------------------------------------------------------|
| Product category  | Couture                                                                              |
| Composition       | 3D textile wallcovering on non-woven<br>backing                                      |
| Description       | Geometric pattern creating a captivating 3D effect with a soft velvet textile finish |
| Dimensions        | Width 120 cm (47.24"), sold by the linear<br>metre/yard                              |
| Pattern repeat    | Free match 0 cm (0.00"), respecting the design height of 31 cm (12.20")              |
| Remark            | Stain repellent and positive acoustic effect                                         |
| Adhesive          | Arte Clearpro or a good quality dispersion<br>adhesive                               |
| How to paste      | Paste the wall                                                                       |
| Light resistance  | Good lightfastness                                                                   |
| How to remove     | Strippable                                                                           |
| Fire retardant EU | C-s2, d0                                                                             |
| Fire retardant US | Class A                                                                              |
| Maintenance       | Spongeable during hanging (dab away<br>damp glue)                                    |