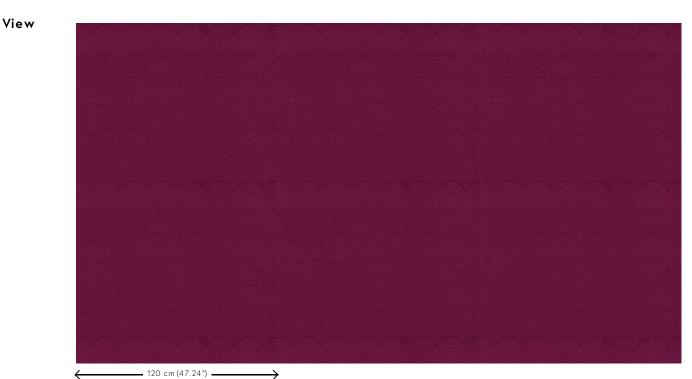

#### Reference 72522 · Passion Product category Couture Composition 3D textile wallcovering on non-woven backing Description Geometric pattern creating a captivating 3D effect with a soft velvet textile finish Dimensions Width 120 cm (47.24"), sold by the linear metre/yard Free match $0 \text{ cm} (0.00^{"})$ , respecting the Pattern repeat design height of 31 cm (12.20") Remark Stain repellent and positive acoustic effect Adhesive Arte Clearpro or a good quality dispersion adhesive Paste the wall How to paste Good lightfastness Light resistance How to remove Strippable Fire retardant EU C-s2, d0 Fire retardant US Class A Maintenance Spongeable during hanging (dab away damp glue)