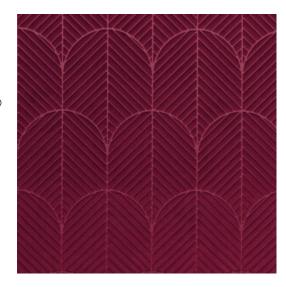

#### Reference 72522 · Passion Product category Couture Composition 3D textile wallcovering on non-woven backing Description Geometric pattern creating a captivating 3D effect with a soft velvet textile finish Dimensions Width 120 cm (47.24"), sold by the linear metre/yard Free match $0 \text{ cm} (0.00^{"})$ , respecting the Pattern repeat design height of 31 cm (12.20") Remark Stain repellent and positive acoustic effect Adhesive Arte Clearpro or a good quality dispersion adhesive Paste the wall How to paste Good lightfastness Light resistance How to remove Strippable Fire retardant EU C-s2, d0 Fire retardant US Class A Maintenance Spongeable during hanging (dab away damp glue)

#### Story behind the collection

Step into the world of Kanso, inspired by the Japanese concept of minimalism and simplicity in interior design. The collection embodies the essence of design, bringing together sleek and seemingly simple geometric patterns. The pronounced texture of the wallcoverings adds a tactile dimension to the room, while the soft velvet fabric lends it a sense of warmth and cosiness. The result is a collection that exudes luxury without excess, where all the patterns and colours are carefully designed to offer timeless elegance.