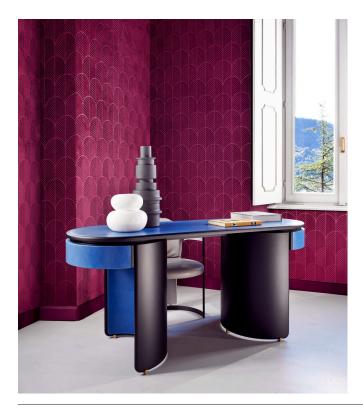

# ANICCA Collection Kanso

#### Story behind the collection

Step into the world of Kanso, inspired by the Japanese concept of minimalism and simplicity in interior design. The collection embodies the essence of design, bringing together sleek and seemingly simple geometric patterns. The pronounced texture of the wallcoverings adds a tactile dimension to the room, while the soft velvet fabric lends it a sense of warmth and cosiness. The result is a collection that exudes luxury without excess, where all the patterns and colours are carefully designed to offer timeless elegance.