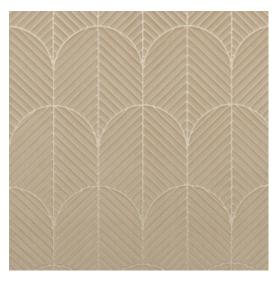

| Reference         | <u>72523</u> • Sesame                                                                |
|-------------------|--------------------------------------------------------------------------------------|
| Product category  | Couture                                                                              |
| Composition       | 3D textile wallcovering on non-woven<br>backing                                      |
| Description       | Geometric pattern creating a captivating 3D effect with a soft velvet textile finish |
| Dimensions        | Width 120 cm (47.24"), sold by the linear<br>metre/yard                              |
| Pattern repeat    | Free match 0 cm (0.00"), respecting the design height of 31 cm (12.20")              |
| Remark            | Stain repellent and positive acoustic effect                                         |
| Adhesive          | Arte Clearpro or a good quality dispersion<br>adhesive                               |
| How to paste      | Paste the wall                                                                       |
| Light resistance  | Good lightfastness                                                                   |
| How to remove     | Strippable                                                                           |
| Fire retardant EU | C-s2, d0                                                                             |
| Fire retardant US | Class A                                                                              |
| Maintenance       | Spongeable during hanging (dab away damp<br>glue)                                    |