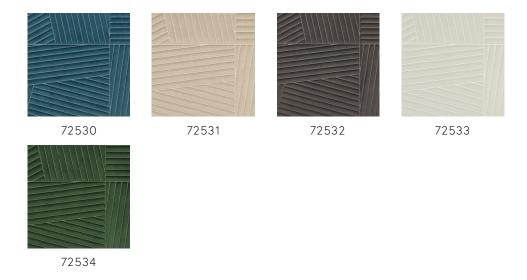

the patterns and colours are carefully designed to offer timeless elegance.

### Technical specifications

Reference <u>72530</u> • Azure

Product category Couture

Composition 3D textile wallcovering on non-woven

backing

Description Geometric pattern creating a captivating 3D

 $\hbox{effect with a soft velvet textile finish}\\$ 

Dimensions Width 120 cm (47.24"), sold by the linear

metre/yard

Pattern repeat Drop match 120/60 cm (47.24"/23.62")

Remark Stain repellent and positive acoustic effect

Adhesive Arte Clearpro or a good quality dispersion

adhesive

How to paste Paste the wall
Light resistance Good lightfastness

How to remove Strippable
Fire retardant EU C-s2, d0
Fire retardant US Class A

Maintenance Spongeable during hanging (dab away

damp glue)





## Colourways (5)



#### View



## More info? Click here

Order samples, calculate quantities, view instructional videos, download technical information and more: www.arte-international.com