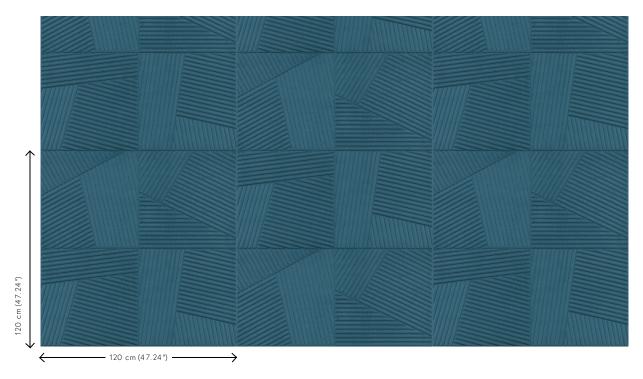

Dimensions Width 120 cm (47.24"), sold by the linear

metre/yard

Pattern repeat Drop match 120/60 cm (47.24"/23.62")

Remark Stain repellent and positive acoustic effect

Adhesive Arte Clearpro or a good quality dispersion