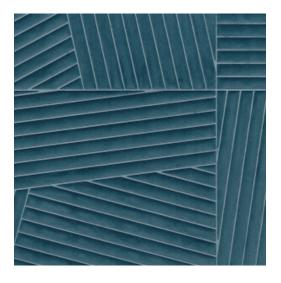

### Technical specifications

Reference <u>72530</u> • Azure

Product category Couture

Composition 3D textile wallcovering on non-woven

backing

Description Geometric pattern creating a captivating 3D

 $\hbox{effect with a soft velvet textile finish}\\$ 

Dimensions Width 120 cm (47.24"), sold by the linear

metre/yard

Pattern repeat Drop match 120/60 cm (47.24"/23.62")

Remark Stain repellent and positive acoustic effect

Adhesive Arte Clearpro or a good quality dispersion