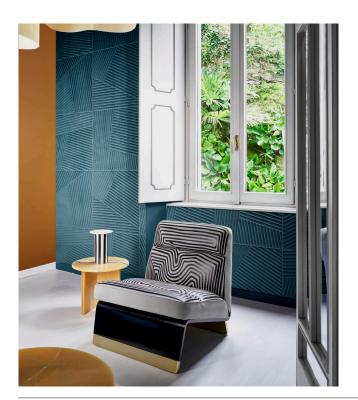

#### Story behind the collection

Step into the world of Kanso, inspired by the Japanese concept of minimalism and simplicity in interior design. The collection embodies the essence of design, bringing together sleek and seemingly simple geometric patterns. The pronounced texture of the wallcoverings adds a tactile dimension to the room, while the soft velvet fabric lends it a sense of warmth and cosiness. The result is a collection that exudes luxury without excess, where all the patterns and colours are carefully designed to offer timeless elegance.

### Technical specifications

Reference <u>72530</u> • Azure

Product category Couture

Composition 3D textile wallcovering on non-woven

backing

Description Geometric pattern creating a captivating 3D

 $\hbox{effect with a soft velvet textile finish}\\$ 