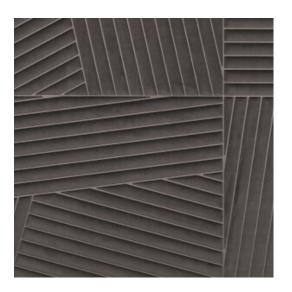

### Technical specifications

Reference 72532 • Seal Product category Couture

Composition 3D textile wallcovering on non-woven

backing

Geometric pattern creating a captivating 3D Description

effect with a soft velvet textile finish

Dimensions Width 120 cm (47.24"), sold by the linear

metre/yard

Drop match 120/60 cm (47.24"/23.62") Pattern repeat Remark Stain repellent and positive acoustic effect Adhesive

Arte Clearpro or a good quality dispersion

adhesive

Paste the wall How to paste Good lightfastness Light resistance

How to remove Strippable Fire retardant EU C-s2, d0 Fire retardant US Class A

Maintenance Spongeable during hanging (dab away

damp glue)