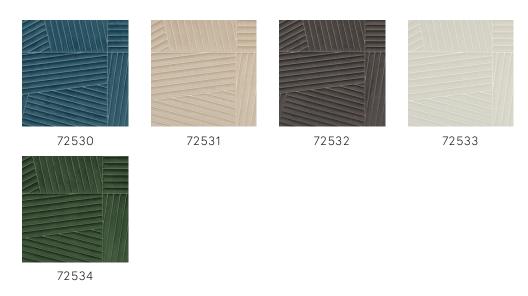

thout excess, where all the patterns and colours are carefully designed to offer timeless elegance.

### Technical specifications

Reference 72532 • Seal Product category Couture

Composition 3D textile wallcovering on non-woven

backing

Geometric pattern creating a captivating 3D Description

effect with a soft velvet textile finish

Dimensions Width 120 cm (47.24"), sold by the linear

metre/yard

Drop match 120/60 cm (47.24"/23.62") Pattern repeat Remark Stain repellent and positive acoustic effect Adhesive

Arte Clearpro or a good quality dispersion

adhesive

Paste the wall How to paste Good lightfastness Light resistance

How to remove Strippable Fire retardant EU C-s2, d0 Fire retardant US Class A

Maintenance Spongeable during hanging (dab away

damp glue)





## Colourways (5)



# View 120 cm (47.241)

More info? Click here

Order samples, calculate quantities, view instructional videos, download technical information and more: www.arte-international.com