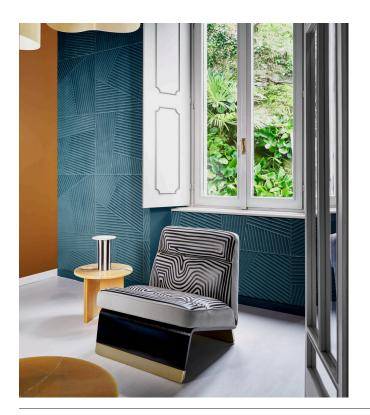

### Story behind the collection

Step into the world of Kanso, inspired by the Japanese concept of minimalism and simplicity in interior design. The collection embodies the essence of design, bringing together sleek and seemingly simple geometric patterns. The pronounced texture of the wallcoverings adds a tactile dimension to the room, while the soft velvet fabric lends it a sense of warmth and cosiness. The result is a collection that exudes luxury without excess, where all the patterns and colours are carefully designed to offer timeless elegance.

### Technical specifications

Reference 72532 • Seal Product category Couture

Composition 3D textile wallcovering on non-woven

backing

Geometric pattern creating a captivating 3D Description

effect with a soft velvet textile finish