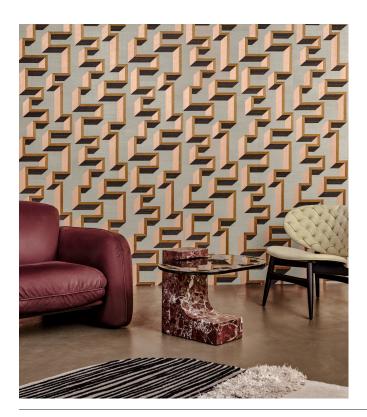

## DETOUR

Collection Marqueterie

## Story behind the collection

The natural product sisal, a hardwearing fibre from the agave plant, forms the basis of the Marqueterie collection. The natural woven pieces are cut and arranged by hand in different patterns. The traditional marquetery or inlay reveals striking geometric figures. Both the different direction of the weave and the colours create an unusual depth and texture to this 100% hand-made wallcovering. Depending on the incidence of light and the viewing position, a subtle sheen will become apparent.

## Technical specifications

Reference <u>72702</u> • Copper Pink

Product category Couture

Composition Natural wallcovering on non-woven backing

Description Playful, geometric maze pattern in sisal

creates an optical 3D effect