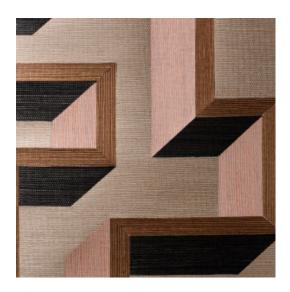

## Story behind the collection

The natural product sisal, a hardwearing fibre from the agave plant, forms the basis of the Marqueterie collection. The natural woven pieces are cut and arranged by hand in different patterns. The traditional marquetery or inlay reveals striking geometric figures. Both the different direction of the weave and the colours create an unusual depth and texture to this 100% hand-made wallcovering. Depending on the incidence of light and the viewing position, a subtle sheen will become apparent.

## Technical specifications

Reference <u>72702</u> • Copper Pink

Product category Couture

Composition Natural wallcovering on non-woven backing

Description Playful, geometric maze pattern in sisal

creates an optical 3D effect