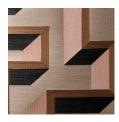

## Story behind the collection

The natural product sisal, a hardwearing fibre from the agave plant, forms the basis of the Marqueterie collection. The natural woven pieces are cut and arranged by hand in different patterns. The traditional marquetery or inlay reveals striking geometric figures. Both the different direction of the weave and the colours create an unusual depth and texture to this 100% hand-made wallcovering. Depending on the incidence of light and the viewing position, a subtle sheen will become apparent.

## Technical specifications

Reference <u>72702</u> • Copper Pink

Product category Couture

Composition Natural wallcovering on non-woven backing

Description Playful, geometric maze pattern in sisal

creates an optical 3D effect