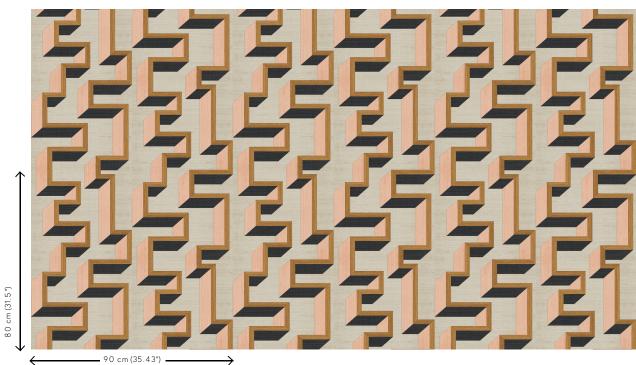

## Technical specifications

Reference <u>72702</u> • Copper Pink

Product category Couture

Composition Natural wallcovering on non-woven backing

Description Playful, geometric maze pattern in sisal

creates an optical 3D effect

Dimensions Width 90 cm (35.43"), sold by the linear

metre/yard

Pattern repeat Straight match 80 cm (31.50")

Adhesive Arte Clearpro or a good quality dispersion

adhesive

How to paste Paste the wall and wallcovering