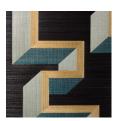

## Story behind the collection

The natural product sisal, a hardwearing fibre from the agave plant, forms the basis of the Marqueterie collection. The natural woven pieces are cut and arranged by hand in different patterns. The traditional marquetery or inlay reveals striking geometric figures. Both the different direction of the weave and the colours create an unusual depth and texture to this 100% hand-made wallcovering. Depending on the incidence of light and the viewing position, a subtle sheen will become apparent.

## Technical specifications

Reference <u>72702</u> • Copper Pink

Product category Couture

Composition Natural wallcovering on non-woven backing

Description Playful, geometric maze pattern in sisal

creates an optical 3D effect

## Colourways (4)

72700

72701

72702

72703

View

More info? Click here

Order samples, calculate quantities, view instructional videos, download technical information and more: www.arte-international.com