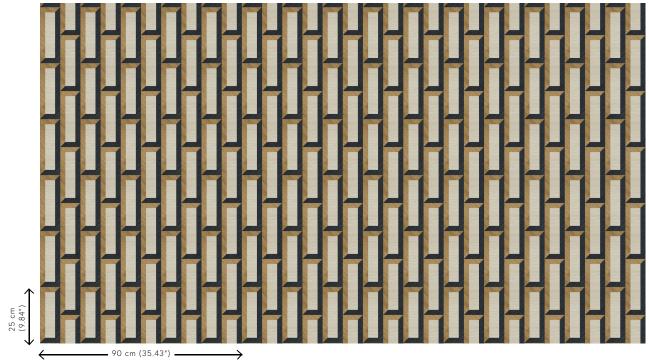

weave give an optical 3D effect

Dimensions Width 90 cm (35.43"), sold by the linear

metre/yard

Pattern repeat Straight match 25 cm (9.84")

Adhesive Arte Clearpro or a good quality dispersion

adhesive

How to paste Paste the wall and wallcovering