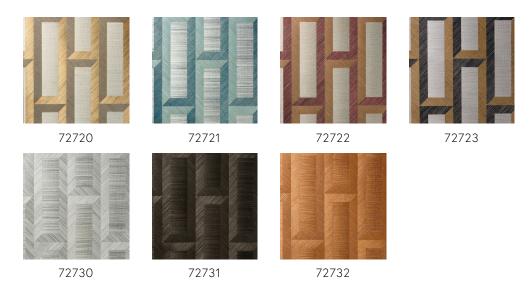

on the incidence of light and the viewing position, a subtle sheen will become apparent.

#### Technical specifications

Reference <u>72723</u> • Bronze Black

Product category Couture

Composition Natural wallcovering on non-woven backing
Description Inspired by a decorative frame with mitred

corners. The different directions of the sisal

weave give an optical 3D effect

Dimensions Width 90 cm (35.43"), sold by the linear

metre/yard

Pattern repeat Straight match 25 cm (9.84")

Adhesive Arte Clearpro or a good quality dispersion

adhesive

How to paste Paste the wall and wallcovering

Light resistance Moderate lightfastness

How to remove Strippable
Fire retardant EU B-s1, d0
Fire retardant US Class A

Maintenance Spongeable during hanging (dab away damp

glue)





## Colourways (7)



#### View



More info? Click here

Order samples, calculate quantities, view instructional videos, download technical information and more: www.arte-international.com