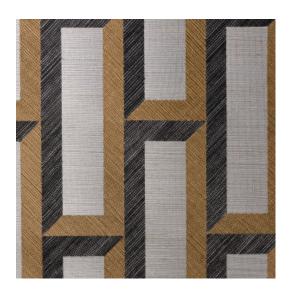

#### Technical specifications

Reference <u>72723</u> • Bronze Black

Product category Couture

Composition Natural wallcovering on non-woven backing
Description Inspired by a decorative frame with mitred

corners. The different directions of the sisal

weave give an optical 3D effect

Dimensions Width 90 cm (35.43"), sold by the linear

metre/yard

Pattern repeat Straight match 25 cm (9.84")

Adhesive Arte Clearpro or a good quality dispersion

adhesive

How to paste Paste the wall and wallcovering