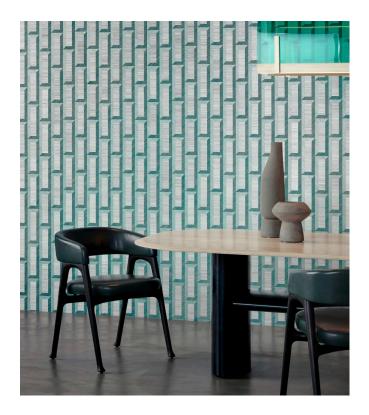

#### Story behind the collection

The natural product sisal, a hardwearing fibre from the agave plant, forms the basis of the Marqueterie collection. The natural woven pieces are cut and arranged by hand in different patterns. The traditional marquetery or inlay reveals striking geometric figures. Both the different direction of the weave and the colours create an unusual depth and texture to this 100% hand-made wallcovering. Depending on the incidence of light and the viewing position, a subtle sheen will become apparent.