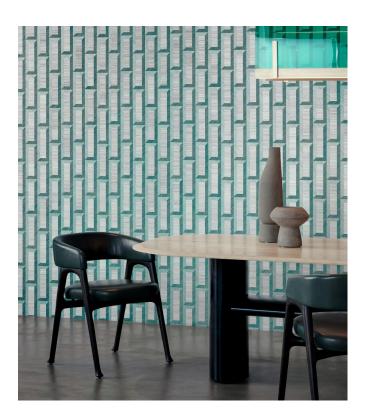

# BISEAU Collection Marqueterie

### Story behind the collection

The natural product sisal, a hardwearing fibre from the agave plant, forms the basis of the Marqueterie collection. The natural woven pieces are cut and arranged by hand in different patterns. The traditional marquetery or inlay reveals striking geometric figures. Both the different direction of the weave and the colours create an unusual depth and texture to this 100% hand-made wallcovering. Depending on the incidence of light and the viewing position, a subtle sheen will become apparent.