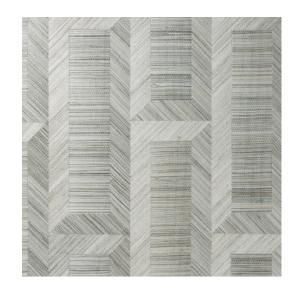

# BISEAU Collection Marqueterie

### Story behind the collection

The natural product sisal, a hardwearing fibre from the agave plant, forms the basis of the Marqueterie collection. The natural woven pieces are cut and arranged by hand in different patterns. The traditional marquetery or inlay reveals striking geometric figures. Both the different direction of the weave and the colours create an unusual depth and texture to this 100% hand-made wallcovering. Depending on the incidence of light and the viewing position, a subtle sheen will become apparent.