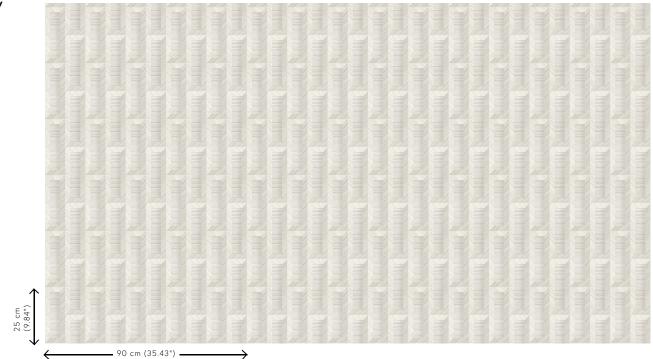

#### 72730 • Warm White Reference Product category Couture Natural wallcovering on non-woven backing Composition Description Inspired by a decorative frame with mitred corners. The different directions of the sisal weave give an optical 3D effect Dimensions Width 90 cm (35.43"), sold by the linear metre/yard Pattern repeat Straight match 25 cm (9.84") Adhesive Arte Clearpro or a good quality dispersion adhesive How to paste Paste the wall and wallcovering Moderate lightfastness Light resistance How to remove Strippable B-s1, d0 Fire retardant EU Fire retardant US Class A Maintenance Spongeable during hanging (dab away damp glue)