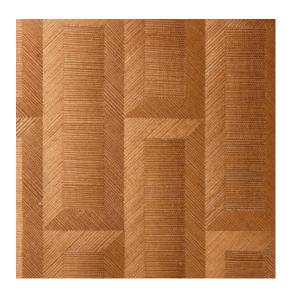

#### Technical specifications

Reference <u>72732</u> • Sunburst

Product category Couture

Composition Natural wallcovering on non-woven backing
Description Inspired by a decorative frame with mitred

Inspired by a decorative frame with mitred corners. The different directions of the sisal

weave give an optical 3D effect

Dimensions Width 90 cm (35.43"), sold by the linear

metre/yard

Pattern repeat Straight match 25 cm (9.84")

Adhesive Arte Clearpro or a good quality dispersion

adhesive

How to paste Paste the wall and wallcovering