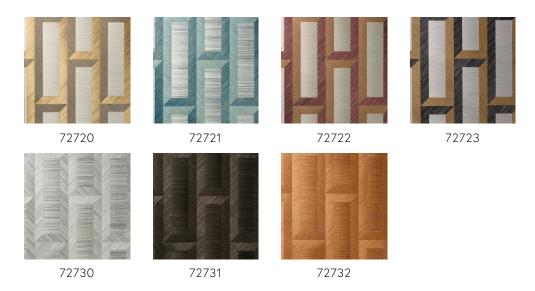

ng position, a subtle sheen will become apparent.

#### Technical specifications

Reference <u>72732</u> • Sunburst

Product category Couture

Composition Natural wallcovering on non-woven backing
Description Inspired by a decorative frame with mitred

Inspired by a decorative frame with mitred corners. The different directions of the sisal

weave give an optical 3D effect

Dimensions Width 90 cm (35.43"), sold by the linear

metre/yard

Pattern repeat Straight match 25 cm (9.84")

Adhesive Arte Clearpro or a good quality dispersion

adhesive

How to paste Paste the wall and wallcovering

Light resistance Moderate lightfastness

How to remove Strippable
Fire retardant EU B-s1, d0
Fire retardant US Class A

Maintenance Spongeable during hanging (dab away damp

glue)





## Colourways (7)



### View



More info? Click here

Order samples, calculate quantities, view instructional videos, download technical information and more: www.arte-international.com