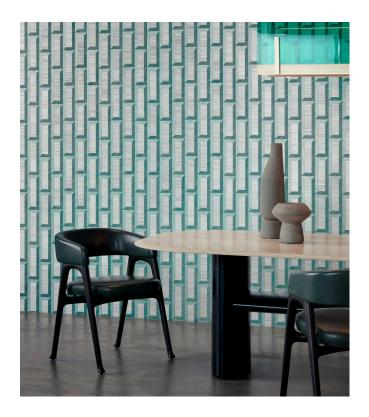

## Story behind the collection

The natural product sisal, a hardwearing fibre from the agave plant, forms the basis of the Marqueterie collection. The natural woven pieces are cut and arranged by hand in different patterns. The traditional marquetery or inlay reveals striking geometric figures. Both the different direction of the weave and the colours create an unusual depth and texture to this 100% hand-made wallcovering. Depending on the incidence of light and the viewing position, a subtle sheen will become apparent.