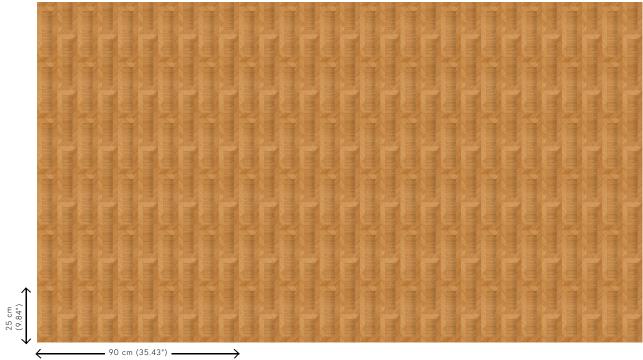

weave give an optical 3D effect

Dimensions Width 90 cm (35.43"), sold by the linear

metre/yard

Pattern repeat Straight match 25 cm (9.84")

Adhesive Arte Clearpro or a good quality dispersion

adhesive

How to paste Paste the wall and wallcovering