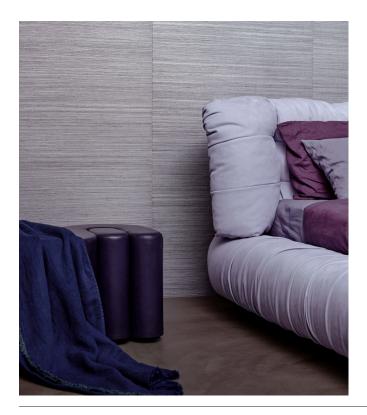

### Story behind the collection

The natural product sisal, a hardwearing fibre from the agave plant, forms the basis of the Marqueterie collection. The natural woven pieces are cut and arranged by hand in different patterns. The traditional marquetery or inlay reveals striking geometric figures. Both the different direction of the weave and the colours create an unusual depth and texture to this 100% hand-made wallcovering. Depending on the incidence of light and the viewing position, a subtle sheen will become apparent.