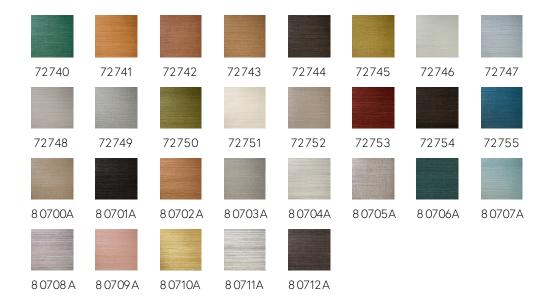

unusual depth and texture to this 100% hand-made wallcovering. Depending on the incidence of light and the viewing position, a subtle sheen will become apparent.

#### Technical specifications

Reference 72740 • Malachite Green

Product category Couture

Composition Natural wallcovering on paper backing

Description Plain wallcovering made of sisal, with many

natural shades

Dimensions Width 90 cm (35.43"), sold by the linear

metre/yard

Pattern repeat Free match 0 cm (0.00")

Adhesive Arte Clearpro or a good quality dispersion

adhesive

How to paste Moisten the product, paste the wall

Light resistance Moderate lightfastness

How to remove Peelable
Fire retardant EU B-s1, d0
Fire retardant US Class A

Maintenance Spongeable during hanging (dab away

damp glue)





## Colourways (29)



## More info? Click here

 $Order\ samples,\ calculate\ quantities,\ view\ instructional\ videos,\ download\ technical\ information\ and\ more:\ www.arte-international.com$