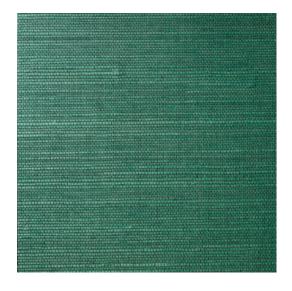

#### Technical specifications

Reference 72740 • Malachite Green

Product category Couture

Composition Natural wallcovering on paper backing

Description Plain wallcovering made of sisal, with many

natural shades