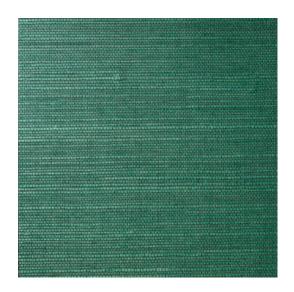

#### Technical specifications

Reference 72740A • Malachite Green

Product category Couture

Composition Natural wallcovering on paper backing

Description Plain wallcovering made of sisal, with many

natural shades