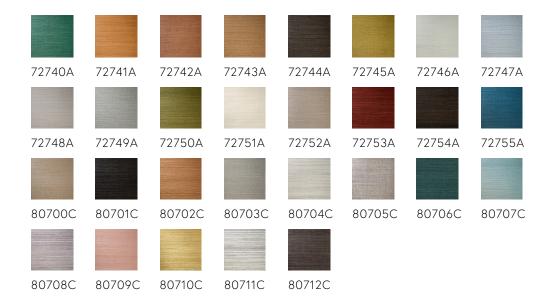

f the stunning natural products Arte uses for its amazingly diverse range of natural wallcoverings. This collection is a homage to the beauty of these products.

#### Technical specifications

Reference 72740A • Malachite Green

Product category Couture

Composition Natural wallcovering on paper backing

Description Plain wallcovering made of sisal, with many

natural shades

Dimensions Width 90 cm (35.43"), sold by the linear

metre/yard

Pattern repeat Free match 0 cm (0.00")

Adhesive Arte Clearpro or a good quality dispersion

adhesive

How to paste Moisten the product, paste the wall

Light resistance Moderate lightfastness

How to remove Peelable
Fire retardant EU B-s1, d0
Fire retardant US Class A

Maintenance Spongeable during hanging (dab away damp

glue)





## Colourways (29)



#### More info? Click here

 $Order\ samples,\ calculate\ quantities,\ view\ instructional\ videos,\ download\ technical\ information\ and\ more:\ www.arte-international.com$