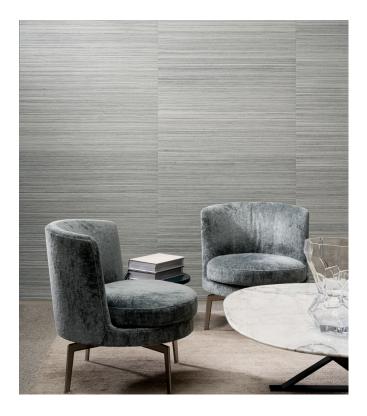

### Story behind the collection

Arte has always had a predilection for unusual materials, with the brand's designers creating superb wallcoverings from many unique materials they find around the world. Designs with natural materials are a mainstay of its collections. Raffia, sisal, mica and banana bark are just a few of the stunning natural products Arte uses for its amazingly diverse range of natural wallcoverings. This collection is a homage to the beauty of these products.

#### Technical specifications

Reference 72740A • Malachite Green

Product category Couture

Composition Natural wallcovering on paper backing

Description Plain wallcovering made of sisal, with many

natural shades