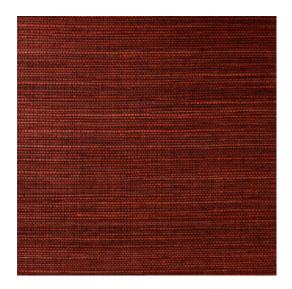

### Technical specifications

Reference <u>72753A</u> • Ruby

Product category Couture

Composition Natural wallcovering on paper backing

Description Plain wallcovering made of sisal, with many

natural shades