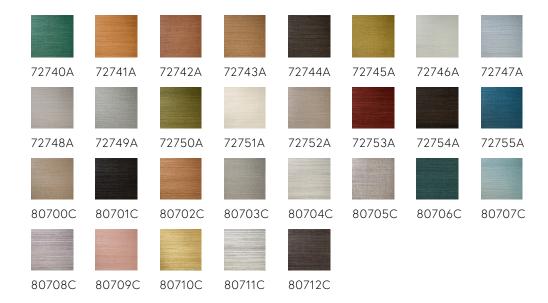

few of the stunning natural products Arte uses for its amazingly diverse range of natural wallcoverings. This collection is a homage to the beauty of these products.

### Technical specifications

Reference <u>72753A</u> • Ruby

Product category Couture

Composition Natural wallcovering on paper backing

Description Plain wallcovering made of sisal, with many

natural shades

Dimensions Width 90 cm (35.43"), sold by the linear

metre/yard

Pattern repeat Free match 0 cm (0.00")

Adhesive Arte Clearpro or a good quality dispersion

adhesive

How to paste Moisten the product, paste the wall

Light resistance Moderate lightfastness

How to remove Peelable
Fire retardant EU B-s1, d0
Fire retardant US Class A

Maintenance Spongeable during hanging (dab away damp

glue)





## Colourways (29)



#### More info? Click here

 $Order\ samples,\ calculate\ quantities,\ view\ instructional\ videos,\ download\ technical\ information\ and\ more:\ www.arte-international.com$