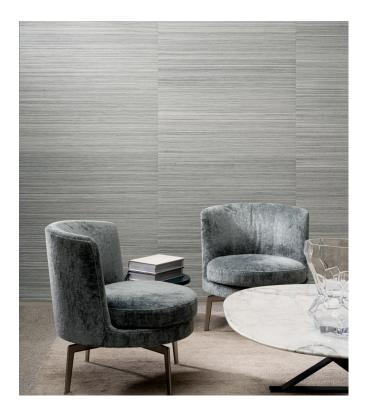

#### Story behind the collection

Arte has always had a predilection for unusual materials, with the brand's designers creating superb wallcoverings from many unique materials they find around the world. Designs with natural materials are a mainstay of its collections. Raffia, sisal, mica and banana bark are just a few of the stunning natural products Arte uses for its amazingly diverse range of natural wallcoverings. This collection is a homage to the beauty of these products.

### Technical specifications

Reference <u>72753A</u> • Ruby

Product category Couture

Composition Natural wallcovering on paper backing

Description Plain wallcovering made of sisal, with many

natural shades