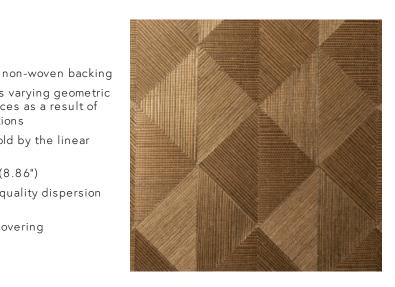

## Technical specifications

| <u>72761</u> • Copper                                                                                                   |
|-------------------------------------------------------------------------------------------------------------------------|
| Couture                                                                                                                 |
| Natural wallcovering on non-woven backin                                                                                |
| Woven sisal that creates varying geometric<br>shapes and colour nuances as a result of<br>the four different directions |
| Width 90 cm (35.43"), sold by the linear metre/yard                                                                     |
| Straight match 22.5 cm (8.86")                                                                                          |
| Arte Clearpro or a good quality dispersion adhesive                                                                     |
| Paste the wall and wallcovering                                                                                         |
| Moderate lightfastness                                                                                                  |
| Strippable                                                                                                              |
| B-s1, d0                                                                                                                |
| Class A                                                                                                                 |
| Spongeable during hanging (dab away<br>damp glue)                                                                       |
|                                                                                                                         |