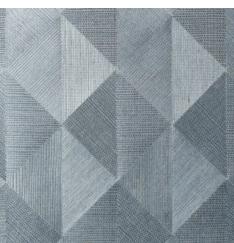

## Story behind the collection

The natural product sisal, a hardwearing fibre from the agave plant, forms the basis of the Marqueterie collection. The natural woven pieces are cut and arranged by hand in different patterns. The traditional marquetery or inlay reveals striking geometric figures. Both the different direction of the weave and the colours create an unusual depth and texture to this 100% hand-made wallcovering. Depending on the incidence of light and the viewing position, a subtle sheen will become apparent.