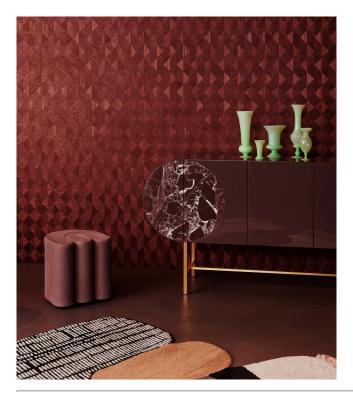

## Story behind the collection

The natural product sisal, a hardwearing fibre from the agave plant, forms the basis of the Marqueterie collection. The natural woven pieces are cut and arranged by hand in different patterns. The traditional marquetery or inlay reveals striking geometric figures. Both the different direction of the weave and the colours create an unusual depth and texture to this 100% hand-made wallcovering. Depending on the incidence of light and the viewing position, a subtle sheen will become apparent.