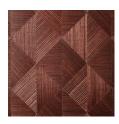

## Story behind the collection

The natural product sisal, a hardwearing fibre from the agave plant, forms the basis of the Marqueterie collection. The natural woven pieces are cut and arranged by hand in different patterns. The traditional marquetery or inlay reveals striking geometric figures. Both the different direction of the weave and the colours create an unusual depth and texture to this 100% hand-made wallcovering. Depending on the incidence of light and the viewing position, a subtle sheen will become apparent.

## Colourways (4)

72760

72761

72762

72763

View

More info? Click here

Order samples, calculate quantities, view instructional videos, download technical information and more: www.arte-international.com