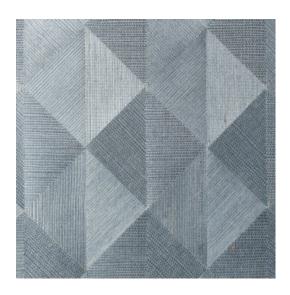

## Story behind the collection

The natural product sisal, a hardwearing fibre from the agave plant, forms the basis of the Marqueterie collection. The natural woven pieces are cut and arranged by hand in different patterns. The traditional marquetery or inlay reveals striking geometric figures. Both the different direction of the weave and the colours create an unusual depth and texture to this 100% hand-made wallcovering. Depending on the incidence of light and the viewing position, a subtle sheen will become apparent.

## Technical specifications

Reference <u>72763</u> • Sky

Product category Couture

Composition Natural wallcovering on non-woven backing

Description Woven sisal that creates varying geometric

Woven sisal that creates varying geometric shapes and colour nuances as a result of the

four different directions

Dimensions Width 90 cm (35.43"), sold by the linear

metre/yard

Pattern repeat Straight match 22.5 cm (8.86")

Adhesive Arte Clearpro or a good quality dispersion

adhesive

How to paste Paste the wall and wallcovering