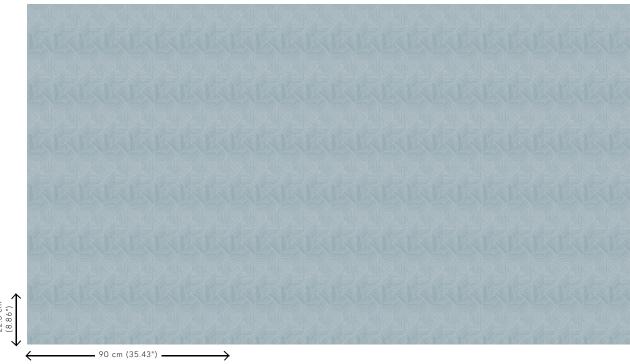

four different directions

Dimensions Width 90 cm (35.43"), sold by the linear

metre/yard

Pattern repeat Straight match 22.5 cm (8.86")

Adhesive Arte Clearpro or a good quality dispersion

adhesive

How to paste Paste the wall and wallcovering