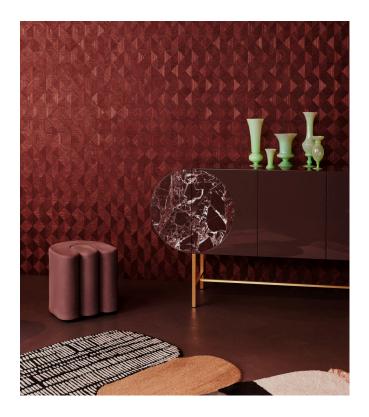

## Story behind the collection

The natural product sisal, a hardwearing fibre from the agave plant, forms the basis of the Marqueterie collection. The natural woven pieces are cut and arranged by hand in different patterns. The traditional marquetery or inlay reveals striking geometric figures. Both the different direction of the weave and the colours create an unusual depth and texture to this 100% hand-made wallcovering. Depending on the incidence of light and the viewing position, a subtle sheen will become apparent.