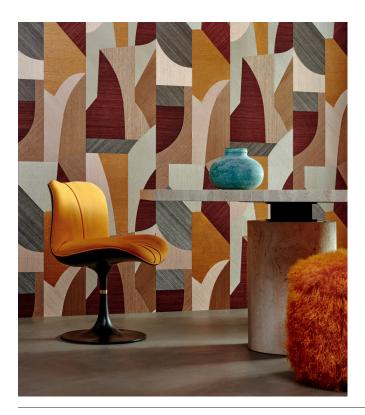

PUZZLE Collection Margueterie

## Story behind the collection

The natural product sisal, a hardwearing fibre from the agave plant, forms the basis of the Marqueterie collection. The natural woven pieces are cut and arranged by hand in different patterns. The traditional marquetery or inlay reveals striking geometric figures. Both the different direction of the weave and the colours create an unusual depth and texture to this 100% hand-made wallcovering. Depending on the incidence of light and the viewing position, a subtle sheen will become apparent.