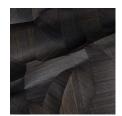

## Story behind the collection

The natural product sisal, a hardwearing fibre from the agave plant, forms the basis of the Marqueterie collection. The natural woven pieces are cut and arranged by hand in different patterns. The traditional marquetery or inlay reveals striking geometric figures. Both the different direction of the weave and the colours create an unusual depth and texture to this 100% hand-made wallcovering. Depending on the incidence of light and the viewing position, a subtle sheen will become apparent.