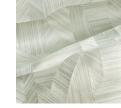

## Story behind the collection

The natural product sisal, a hardwearing fibre from the agave plant, forms the basis of the Marqueterie collection. The natural woven pieces are cut and arranged by hand in different patterns. The traditional marquetery or inlay reveals striking geometric figures. Both the different direction of the weave and the colours create an unusual depth and texture to this 100% hand-made wallcovering. Depending on the incidence of light and the viewing position, a subtle sheen will become apparent.