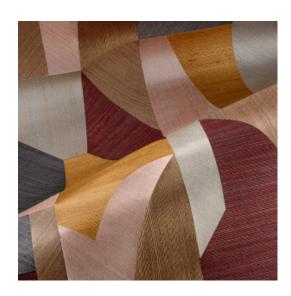

72770 • Orange Ruby Couture Natural wallcovering on non-woven backing A geometric, colourful and random patchwork of both straight and curved shapes made of sisal Width 90 cm (35.43"), sold by the linear metre/yard Straight match 110 cm (43.31") Arte Clearpro or a good quality dispersion adhesive Paste the wall and wallcovering Moderate lightfastness Strippable B-s1, d0 Class A Spongeable during hanging (dab away damp glue)

## Story behind the collection

The natural product sisal, a hardwearing fibre from the agave plant, forms the basis of the Marqueterie collection. The natural woven pieces are cut and arranged by hand in different patterns. The traditional marquetery or inlay reveals striking geometric figures. Both the different direction of the weave and the colours create an unusual depth and texture to this 100% hand-made wallcovering. Depending on the incidence of light and the viewing position, a subtle sheen will become apparent.