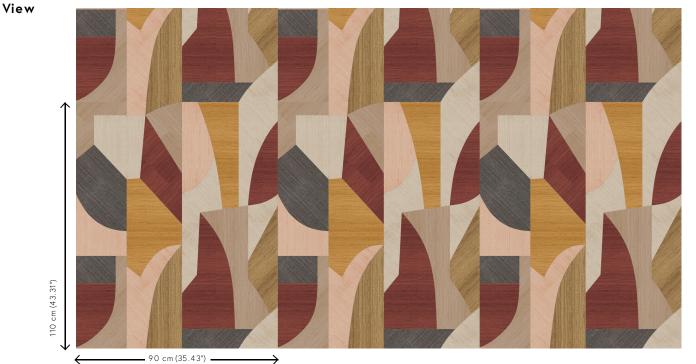

72770 • Orange Ruby Couture Natural wallcovering on non-woven backing A geometric, colourful and random patchwork of both straight and curved shapes made of sisal Width 90 cm (35.43"), sold by the linear metre/yard Straight match 110 cm (43.31") Arte Clearpro or a good quality dispersion adhesive Paste the wall and wallcovering Moderate lightfastness Strippable B-s1, d0 Class A Spongeable during hanging (dab away damp glue)