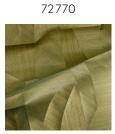

72770 • Orange Ruby Couture Natural wallcovering on non-woven backing A geometric, colourful and random patchwork of both straight and curved shapes made of sisal Width 90 cm (35.43"), sold by the linear metre/yard Straight match 110 cm (43.31") Arte Clearpro or a good quality dispersion adhesive Paste the wall and wallcovering Moderate lightfastness Strippable B-s1, d0 Class A Spongeable during hanging (dab away damp glue)