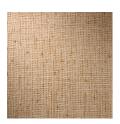

### Story behind the collection

Les Tricots takes its inspiration from the haute couture fashion world with a clear nod to rich fabrics and specific textile techniques. It creates the illusion of real textile thanks to the combination of unique printing techniques and the use of velvety soft yarns. The majority of the designs are modest and are very widely applicable to add structure to the wall in addition to colour. The pattern with a chintz look is an outsider that stands out for its shine and explosive colour palette.

#### Technical specifications

Reference 73022 • White Smoke

Product category Refined

Composition Wallpaper on non-woven backing

Description Timeless wallpaper with a realistic textile

effect (flock)

Dimensions Rolls of  $8.50 \text{ m} \times 0.70 \text{ m} = 6 \text{ m}^2 (9.30 \text{ yds } \times 1.00 \text{ m})$ 