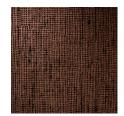

### Story behind the collection

Les Tricots takes its inspiration from the haute couture fashion world with a clear nod to rich fabrics and specific textile techniques. It creates the illusion of real textile thanks to the combination of unique printing techniques and the use of velvety soft yarns. The majority of the designs are modest and are very widely applicable to add structure to the wall in addition to colour. The pattern with a chintz look is an outsider that stands out for its shine and explosive colour palette.

#### Technical specifications

Reference 73022 • White Smoke

Product category Refined

Composition Wallpaper on non-woven backing

Description Timeless wallpaper with a realistic textile

effect (flock)

Dimensions Rolls of  $8.50 \text{ m} \times 0.70 \text{ m} = 6 \text{ m}^2 (9.30 \text{ yds } \times 1.00 \text{ m})$ 