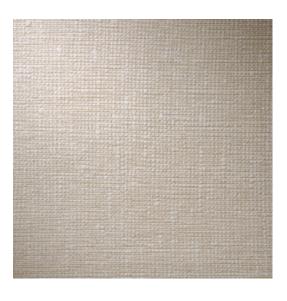

#### **Technical specifications**

| Reference         | <u>73022A</u> • White Smoke                                                  |
|-------------------|------------------------------------------------------------------------------|
| Product category  | Refined                                                                      |
| Composition       | Wallpaper on non-woven backing                                               |
| Description       | Timeless wallpaper with a realistic textile effect (flock)                   |
| Dimensions        | Rolls of 8.50 m x 0.70 m = 6 m <sup>2</sup> (9.30 yds x 27.56" = 64 sq. ft.) |
| Pattern repeat    | Free match 0 cm (0.00")                                                      |
| Adhesive          | Arte Clearpro or a good quality dispersion adhesive                          |
| How to paste      | Paste the wall                                                               |
| Light resistance  | Good lightfastness                                                           |
| How to remove     | Strippable                                                                   |
| Fire retardant EU | B-s1, d0                                                                     |
| Fire retardant US | Class A                                                                      |
| Maintenance       | Spongeable during hanging (dab away damp glue)                               |
| IMO Certified     |                                                                              |