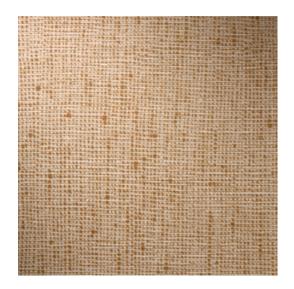

#### Technical specifications

Reference <u>73023A</u> • Caramel

Product category Refined

Composition Wallpaper on non-woven backing

Description Timeless wallpaper with a realistic textile

effect (flock)

Dimensions Rolls of 8.50 m x 0.70 m =  $6 \text{ m}^2$  (9.30 yds x

27.56" = 64 sq. ft.)

Pattern repeat Free match 0 cm (0.00")

Adhesive Arte Clearpro or a good quality dispersion

adhesive

How to paste Paste the wall
Light resistance Good lightfastness

How to remove Strippable
Fire retardant EU B-s1, d0
Fire retardant US Class A