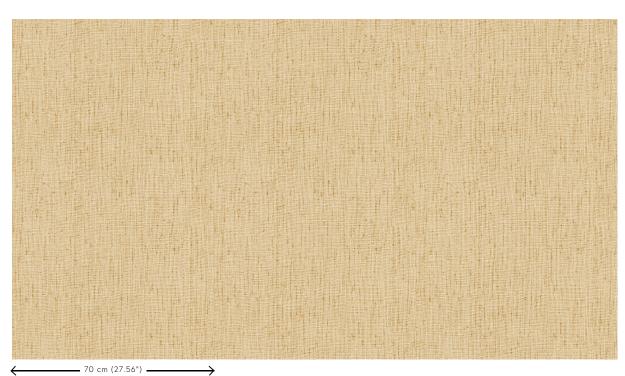

#### Technical specifications

Reference <u>73023A</u> • Caramel

Product category Refined

Composition Wallpaper on non-woven backing

Description Timeless wallpaper with a realistic textile

effect (flock)

Dimensions Rolls of 8.50 m x 0.70 m =  $6 \text{ m}^2$  (9.30 yds x

27.56" = 64 sq. ft.)

Pattern repeat Free match 0 cm (0.00")

Adhesive Arte Clearpro or a good quality dispersion

adhesive

How to paste Paste the wall
Light resistance Good lightfastness

How to remove Strippable
Fire retardant EU B-s1, d0
Fire retardant US Class A