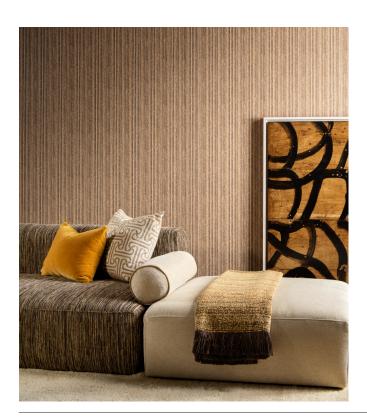

### Story behind the collection

Les Tricots takes its inspiration from the haute couture fashion world with a clear nod to rich fabrics and specific textile techniques. It creates the illusion of real textile thanks to the combination of unique printing techniques and the use of velvety soft yarns. The majority of the designs are modest and are very widely applicable to add structure to the wall in addition to colour. The pattern with a chintz look is an outsider that stands out for its shine and explosive colour palette.

#### Technical specifications

Reference <u>73040</u> • Denim

Product category Refined

Composition Wallpaper on non-woven backing

Description Timeless wallpaper with a realistic textile

effect

Dimensions Rolls of  $8.50 \, \text{m} \times 0.70 \, \text{m} = 6 \, \text{m}^2 \, (9.30 \, \text{yds} \times 1.00 \, \text{m})$ 