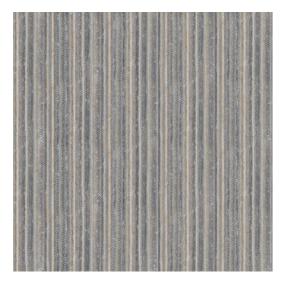

#### Technical specifications

Reference <u>73040</u> • Denim

Product category Refined

Composition Wallpaper on non-woven backing

Description Timeless wallpaper with a realistic textile

effect

Dimensions Rolls of  $8.50 \, \text{m} \times 0.70 \, \text{m} = 6 \, \text{m}^2 \, (9.30 \, \text{yds} \times 1.00 \, \text{m})$ 

27.56" = 64 sq. ft.)

Pattern repeat Free match 0 cm (0.00")

Adhesive Arte Clearpro or a good quality dispersion

adhesive

How to paste Paste the wall
Light resistance Good lightfastness

How to remove Strippable
Fire retardant EU B-s1, d0
Fire retardant US Class A
Maintenance Washable