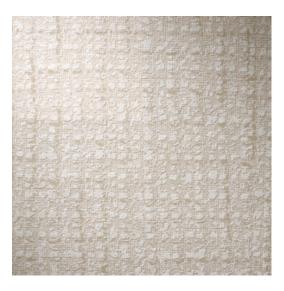

IMO Certified

| <u>73060A</u> • Chiffon                                                      |
|------------------------------------------------------------------------------|
| Refined                                                                      |
| Wallpaper on non-woven backing                                               |
| Timeless wallpaper with a realistic textile effect (flock)                   |
| Rolls of 8.50 m x 0.70 m = 6 m <sup>2</sup> (9.30 yds x 27.56" = 64 sq. ft.) |
| Free match 0 cm (0.00")                                                      |
| Arte Clearpro or a good quality dispersion adhesive                          |
| Paste the wall                                                               |
| Good lightfastness                                                           |
| Strippable                                                                   |
| B-s1, d0                                                                     |
| Class A                                                                      |
| Spongeable during hanging (dab away damp glue)                               |